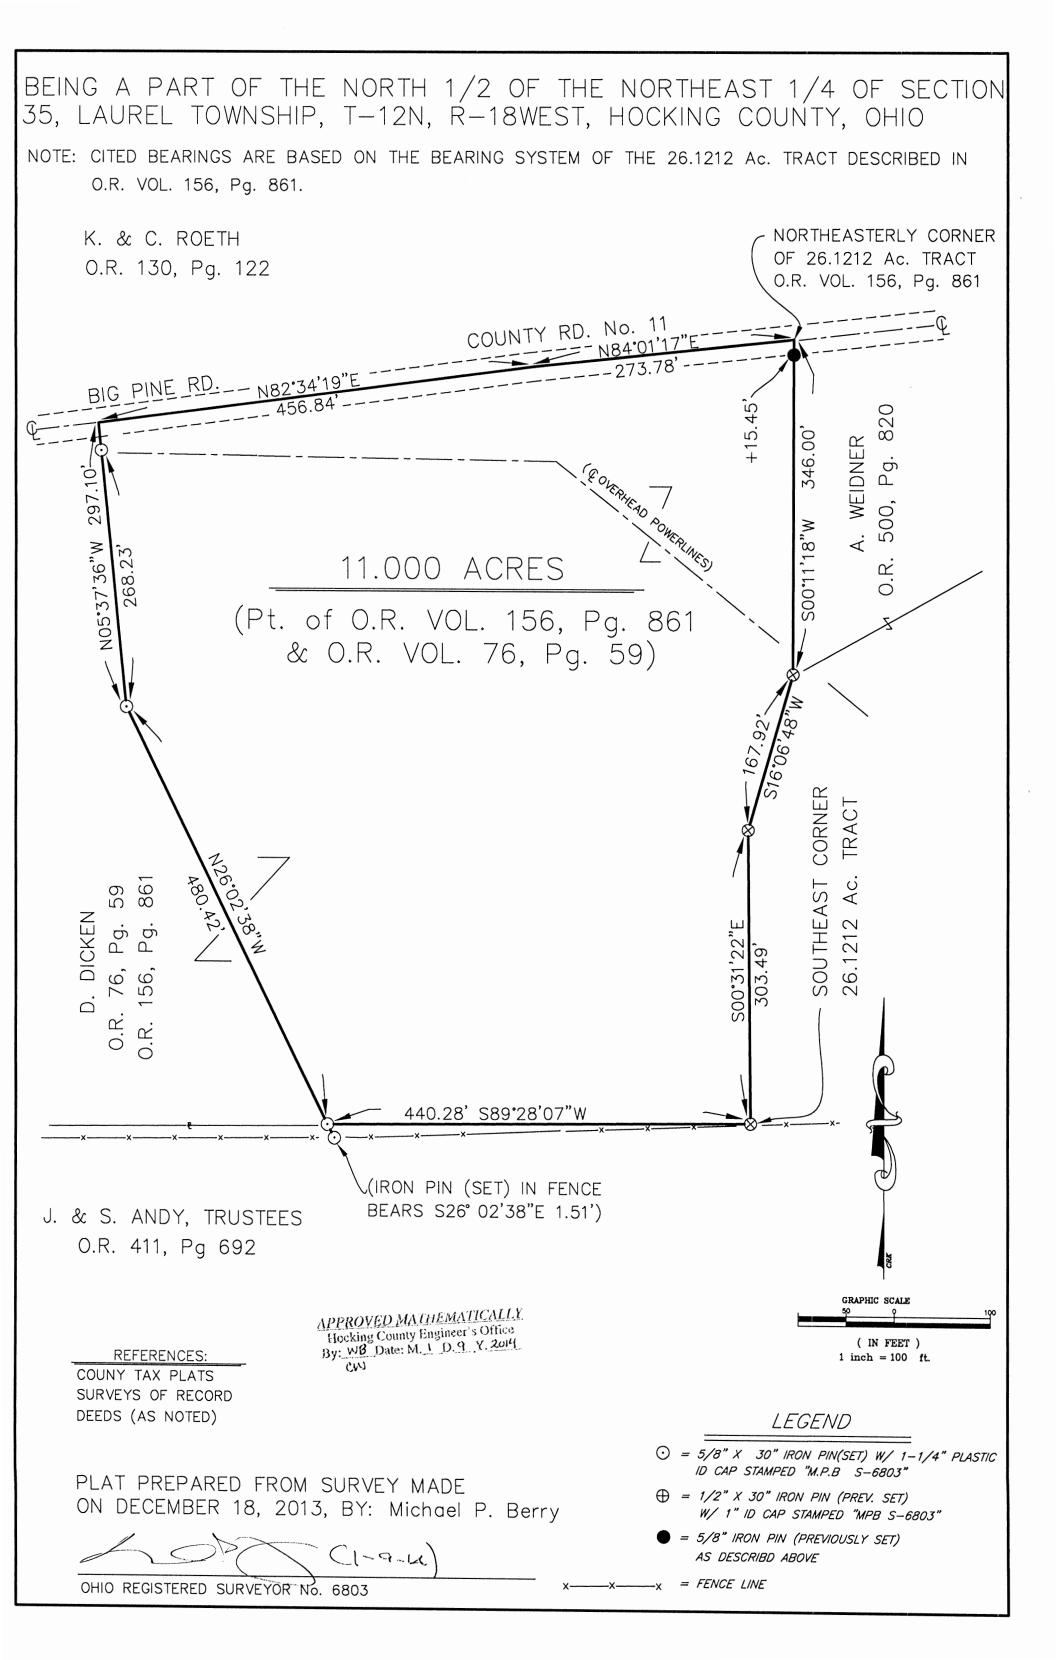

|          | John Shick            |                       |
|----------|-----------------------|-----------------------|
| ,        |                       |                       |
|          | 5 <sup>40</sup> 41.55 | . Stone               |
|          |                       | Α.                    |
| ,        | Noah Mª Cowen         |                       |
|          |                       |                       |
|          |                       |                       |
| •        |                       | By Seculock 18 corner |
|          |                       | Secoto Sec. 2         |
| <i>₹</i> |                       |                       |