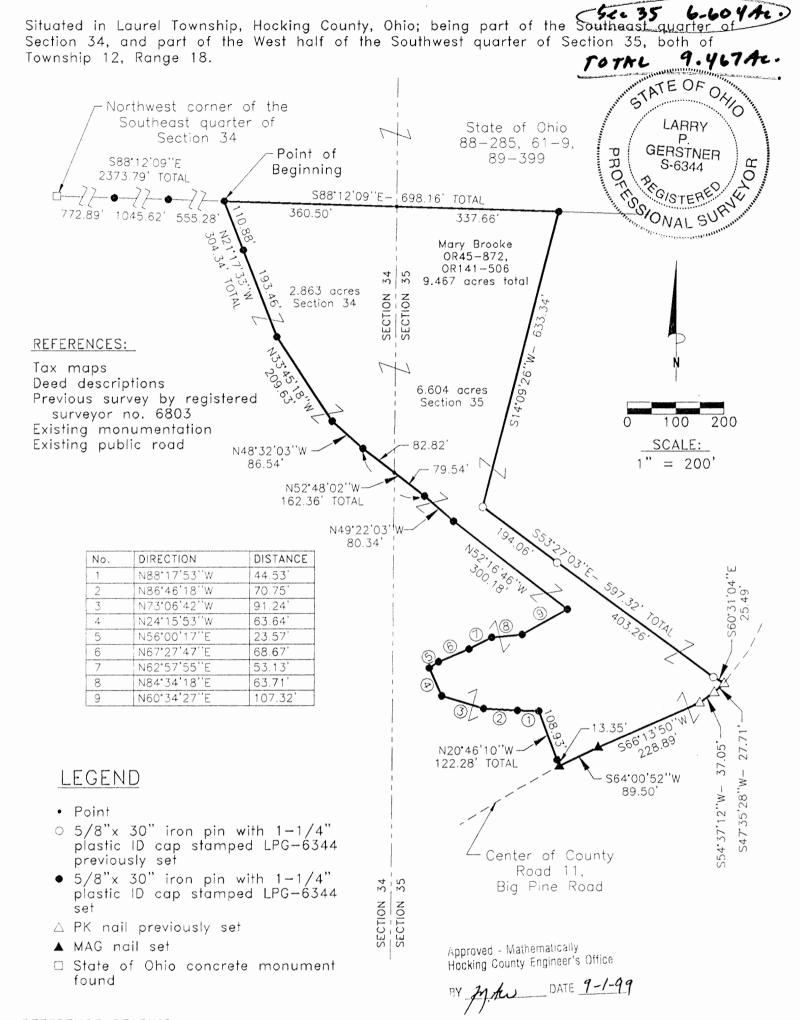

|          | John Shick            |                       |
|----------|-----------------------|-----------------------|
| ,        |                       |                       |
|          | 5 <sup>40</sup> 41.55 | . Stone               |
|          |                       | Α.                    |
| ,        | Noah Mª Cowen         |                       |
|          |                       |                       |
|          |                       |                       |
| •        |                       | By Seculock 18 corner |
|          |                       | Secoto Sec. 2         |
| <i>₹</i> |                       |                       |