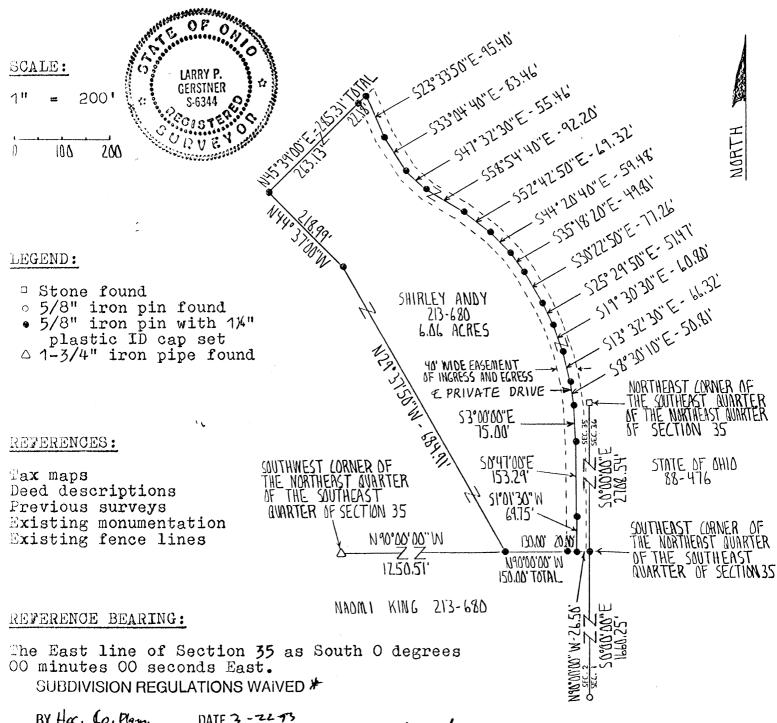

|          | John Shick            |                       |
|----------|-----------------------|-----------------------|
| ,        |                       |                       |
|          | 5 <sup>40</sup> 41.55 | . Stone               |
|          |                       | Α.                    |
| ,        | Noah Mª Cowen         |                       |
|          |                       |                       |
|          |                       |                       |
| •        |                       | By Seculock 18 corner |
|          |                       | Secoto Sec. 2         |
| <i>₹</i> |                       |                       |