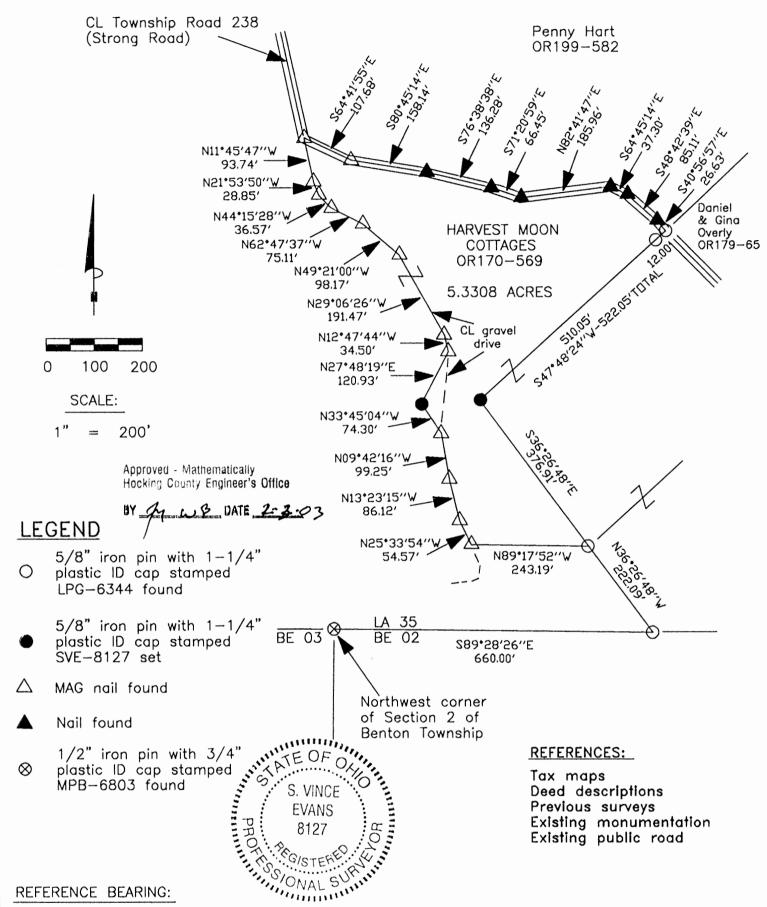

|          | John Shick            |                       |
|----------|-----------------------|-----------------------|
| ,        |                       |                       |
|          | 5 <sup>40</sup> 41.55 | . Stone               |
|          |                       | Α.                    |
| ,        | Noah Mª Cowen         |                       |
|          |                       |                       |
|          |                       |                       |
| •        |                       | By Seculock 18 corner |
|          |                       | Secoto Sec. 2         |
| <i>₹</i> |                       |                       |