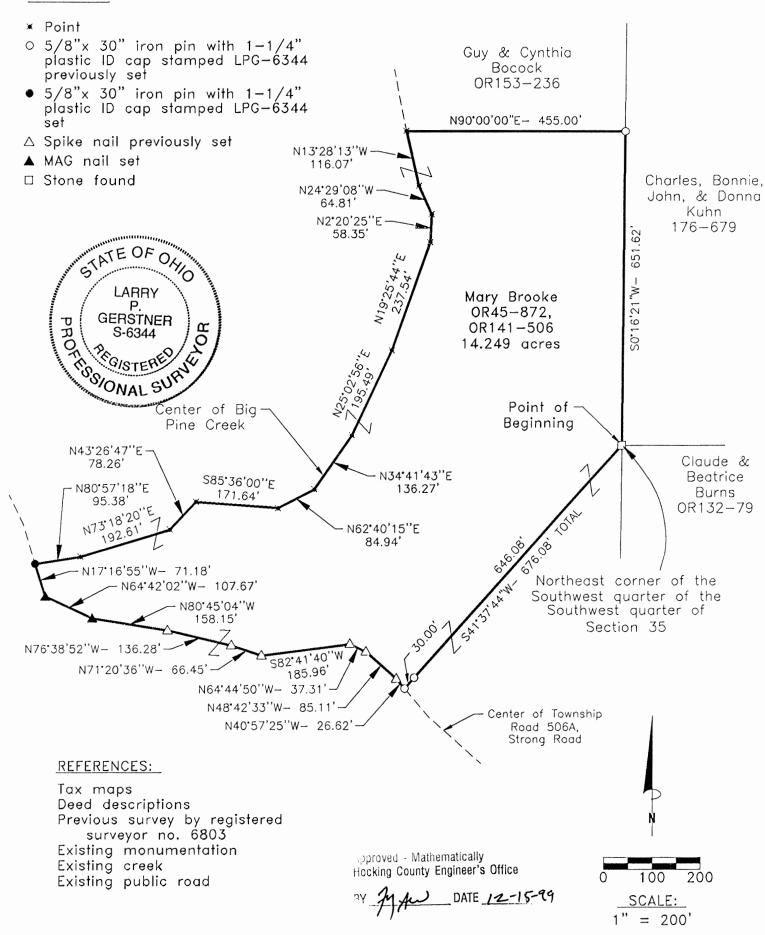

|          | John Shick            |                       |
|----------|-----------------------|-----------------------|
| ,        |                       |                       |
|          | 5 <sup>40</sup> 41.55 | . Stone               |
|          |                       | Α.                    |
| ,        | Noah Mª Cowen         |                       |
|          |                       |                       |
|          |                       |                       |
| •        |                       | By Seculock 18 corner |
|          |                       | Secoto Sec. 2         |
| <i>₹</i> |                       |                       |