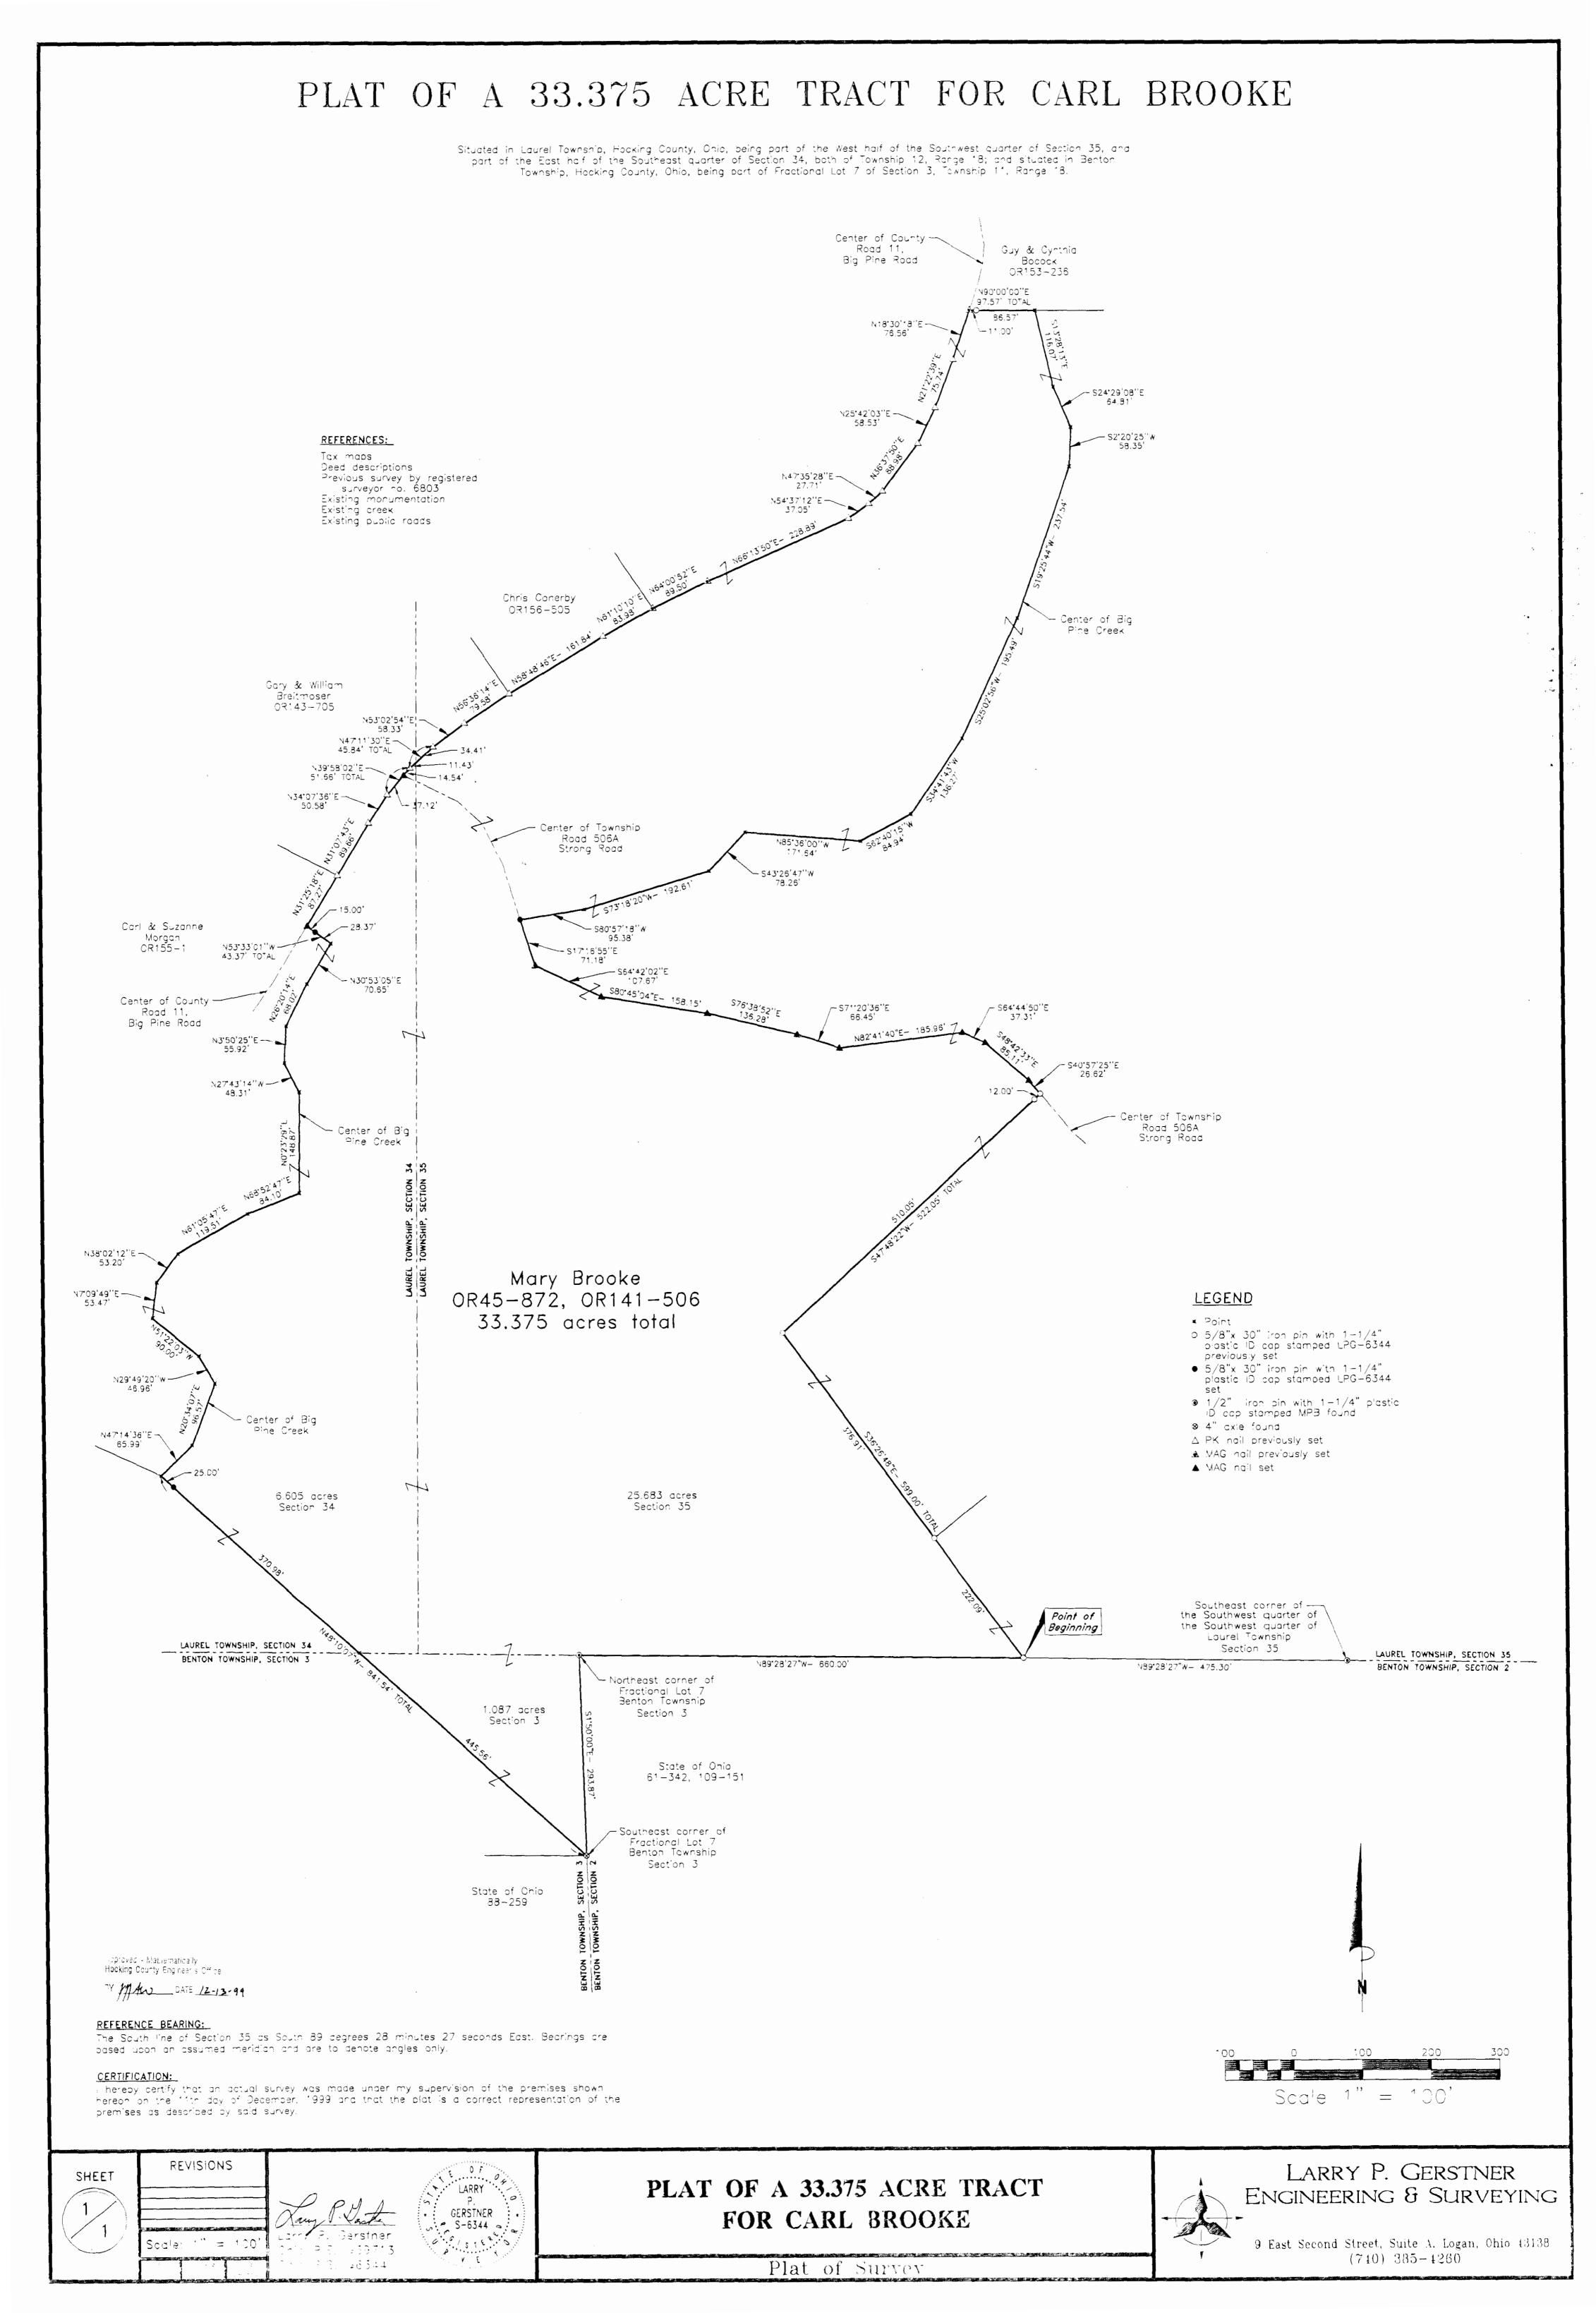

|          | John Shick            |                       |
|----------|-----------------------|-----------------------|
| ,        |                       |                       |
|          | 5 <sup>40</sup> 41.55 | . Stone               |
|          |                       | Α.                    |
| ,        | Noah Mª Cowen         |                       |
|          |                       |                       |
|          |                       |                       |
| •        |                       | By Seculock 18 corner |
|          |                       | Secoto Sec. 2         |
| <i>₹</i> |                       |                       |