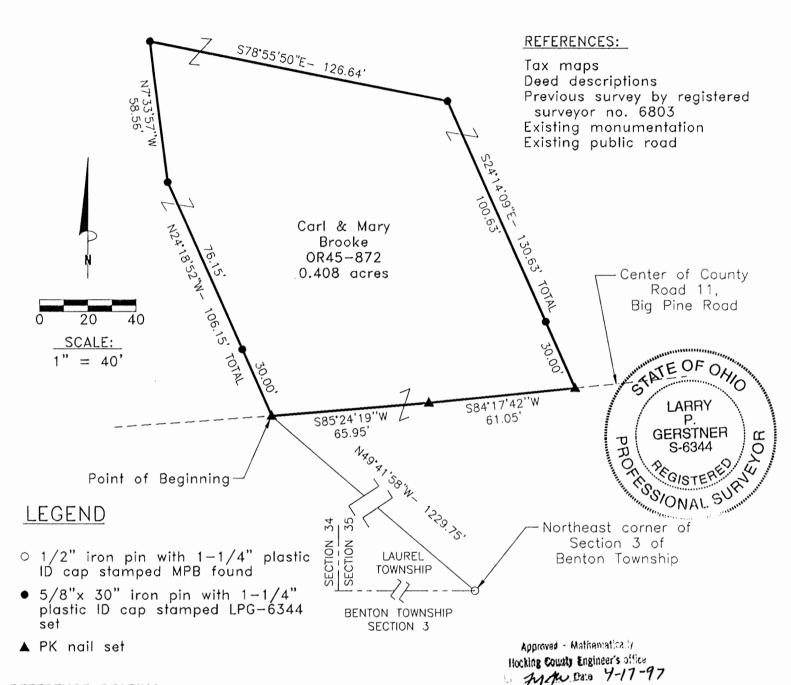

|          | John Shick            |                       |
|----------|-----------------------|-----------------------|
| ,        |                       |                       |
|          | 5 <sup>40</sup> 41.55 | . Stone               |
|          |                       | Α.                    |
| ,        | Noah Mª Cowen         |                       |
|          |                       |                       |
|          |                       |                       |
| •        |                       | By Seculock 18 corner |
|          |                       | Secoto Sec. 2         |
| <i>₹</i> |                       |                       |