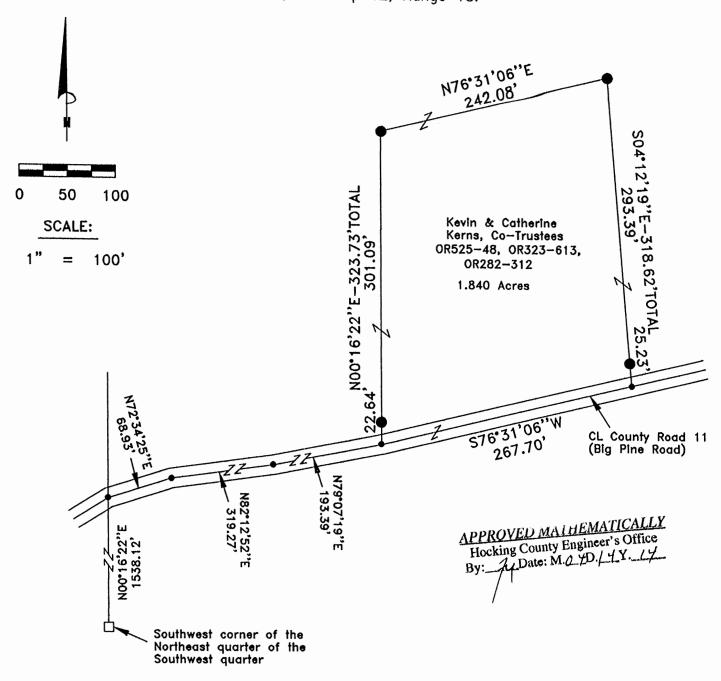

|          | John Shick            |                       |
|----------|-----------------------|-----------------------|
| ,        |                       |                       |
|          | 5 <sup>40</sup> 41.55 | . Stone               |
|          |                       | Α.                    |
| ,        | Noah Mª Cowen         |                       |
|          |                       |                       |
|          |                       |                       |
| •        |                       | By Seculock 18 corner |
|          |                       | Secoto Sec. 2         |
| <i>₹</i> |                       |                       |