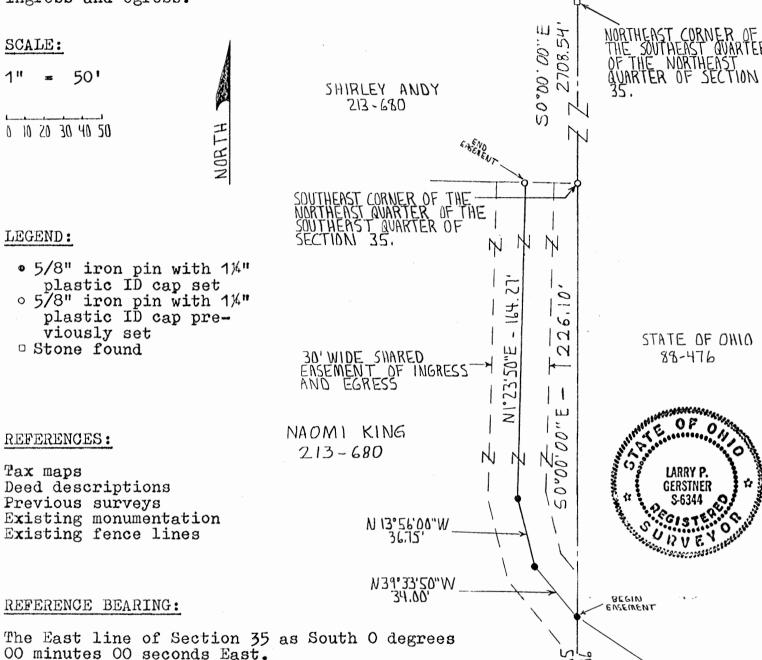

|          | John Shick            |                       |
|----------|-----------------------|-----------------------|
| ,        |                       |                       |
|          | 5 <sup>40</sup> 41.55 | . Stone               |
|          |                       | Α.                    |
| ,        | Noah Mª Cowen         |                       |
|          |                       |                       |
|          |                       |                       |
| •        |                       | By Seculock 18 corner |
|          |                       | Secoto Sec. 2         |
| <i>₹</i> |                       |                       |