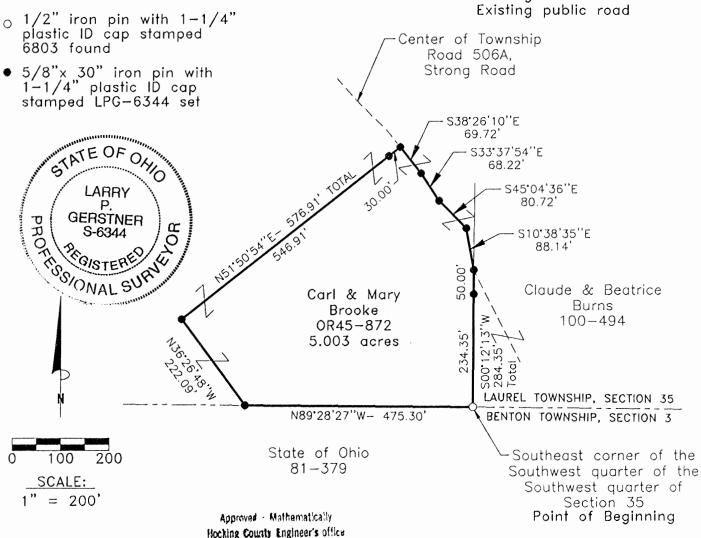

|          | John Shick            |                       |
|----------|-----------------------|-----------------------|
| ,        |                       |                       |
|          | 5 <sup>40</sup> 41.55 | . Stone               |
|          |                       | Α.                    |
| ,        | Noah Mª Cowen         |                       |
|          |                       |                       |
|          |                       |                       |
| •        |                       | By Seculock 18 corner |
|          |                       | Secoto Sec. 2         |
| <i>₹</i> |                       |                       |