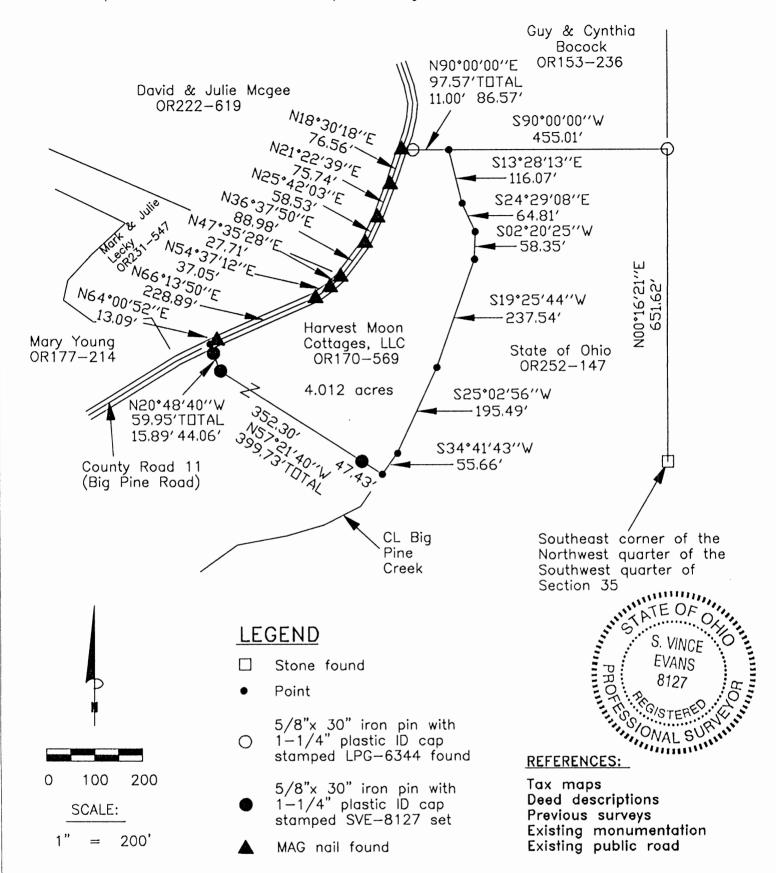

|          | John Shick            |                       |
|----------|-----------------------|-----------------------|
| ,        |                       |                       |
|          | 5 <sup>40</sup> 41.55 | . Stone               |
|          |                       | Α.                    |
| ,        | Noah Mª Cowen         |                       |
|          |                       |                       |
|          |                       |                       |
| •        |                       | By Seculock 18 corner |
|          |                       | Secoto Sec. 2         |
| <i>₹</i> |                       |                       |