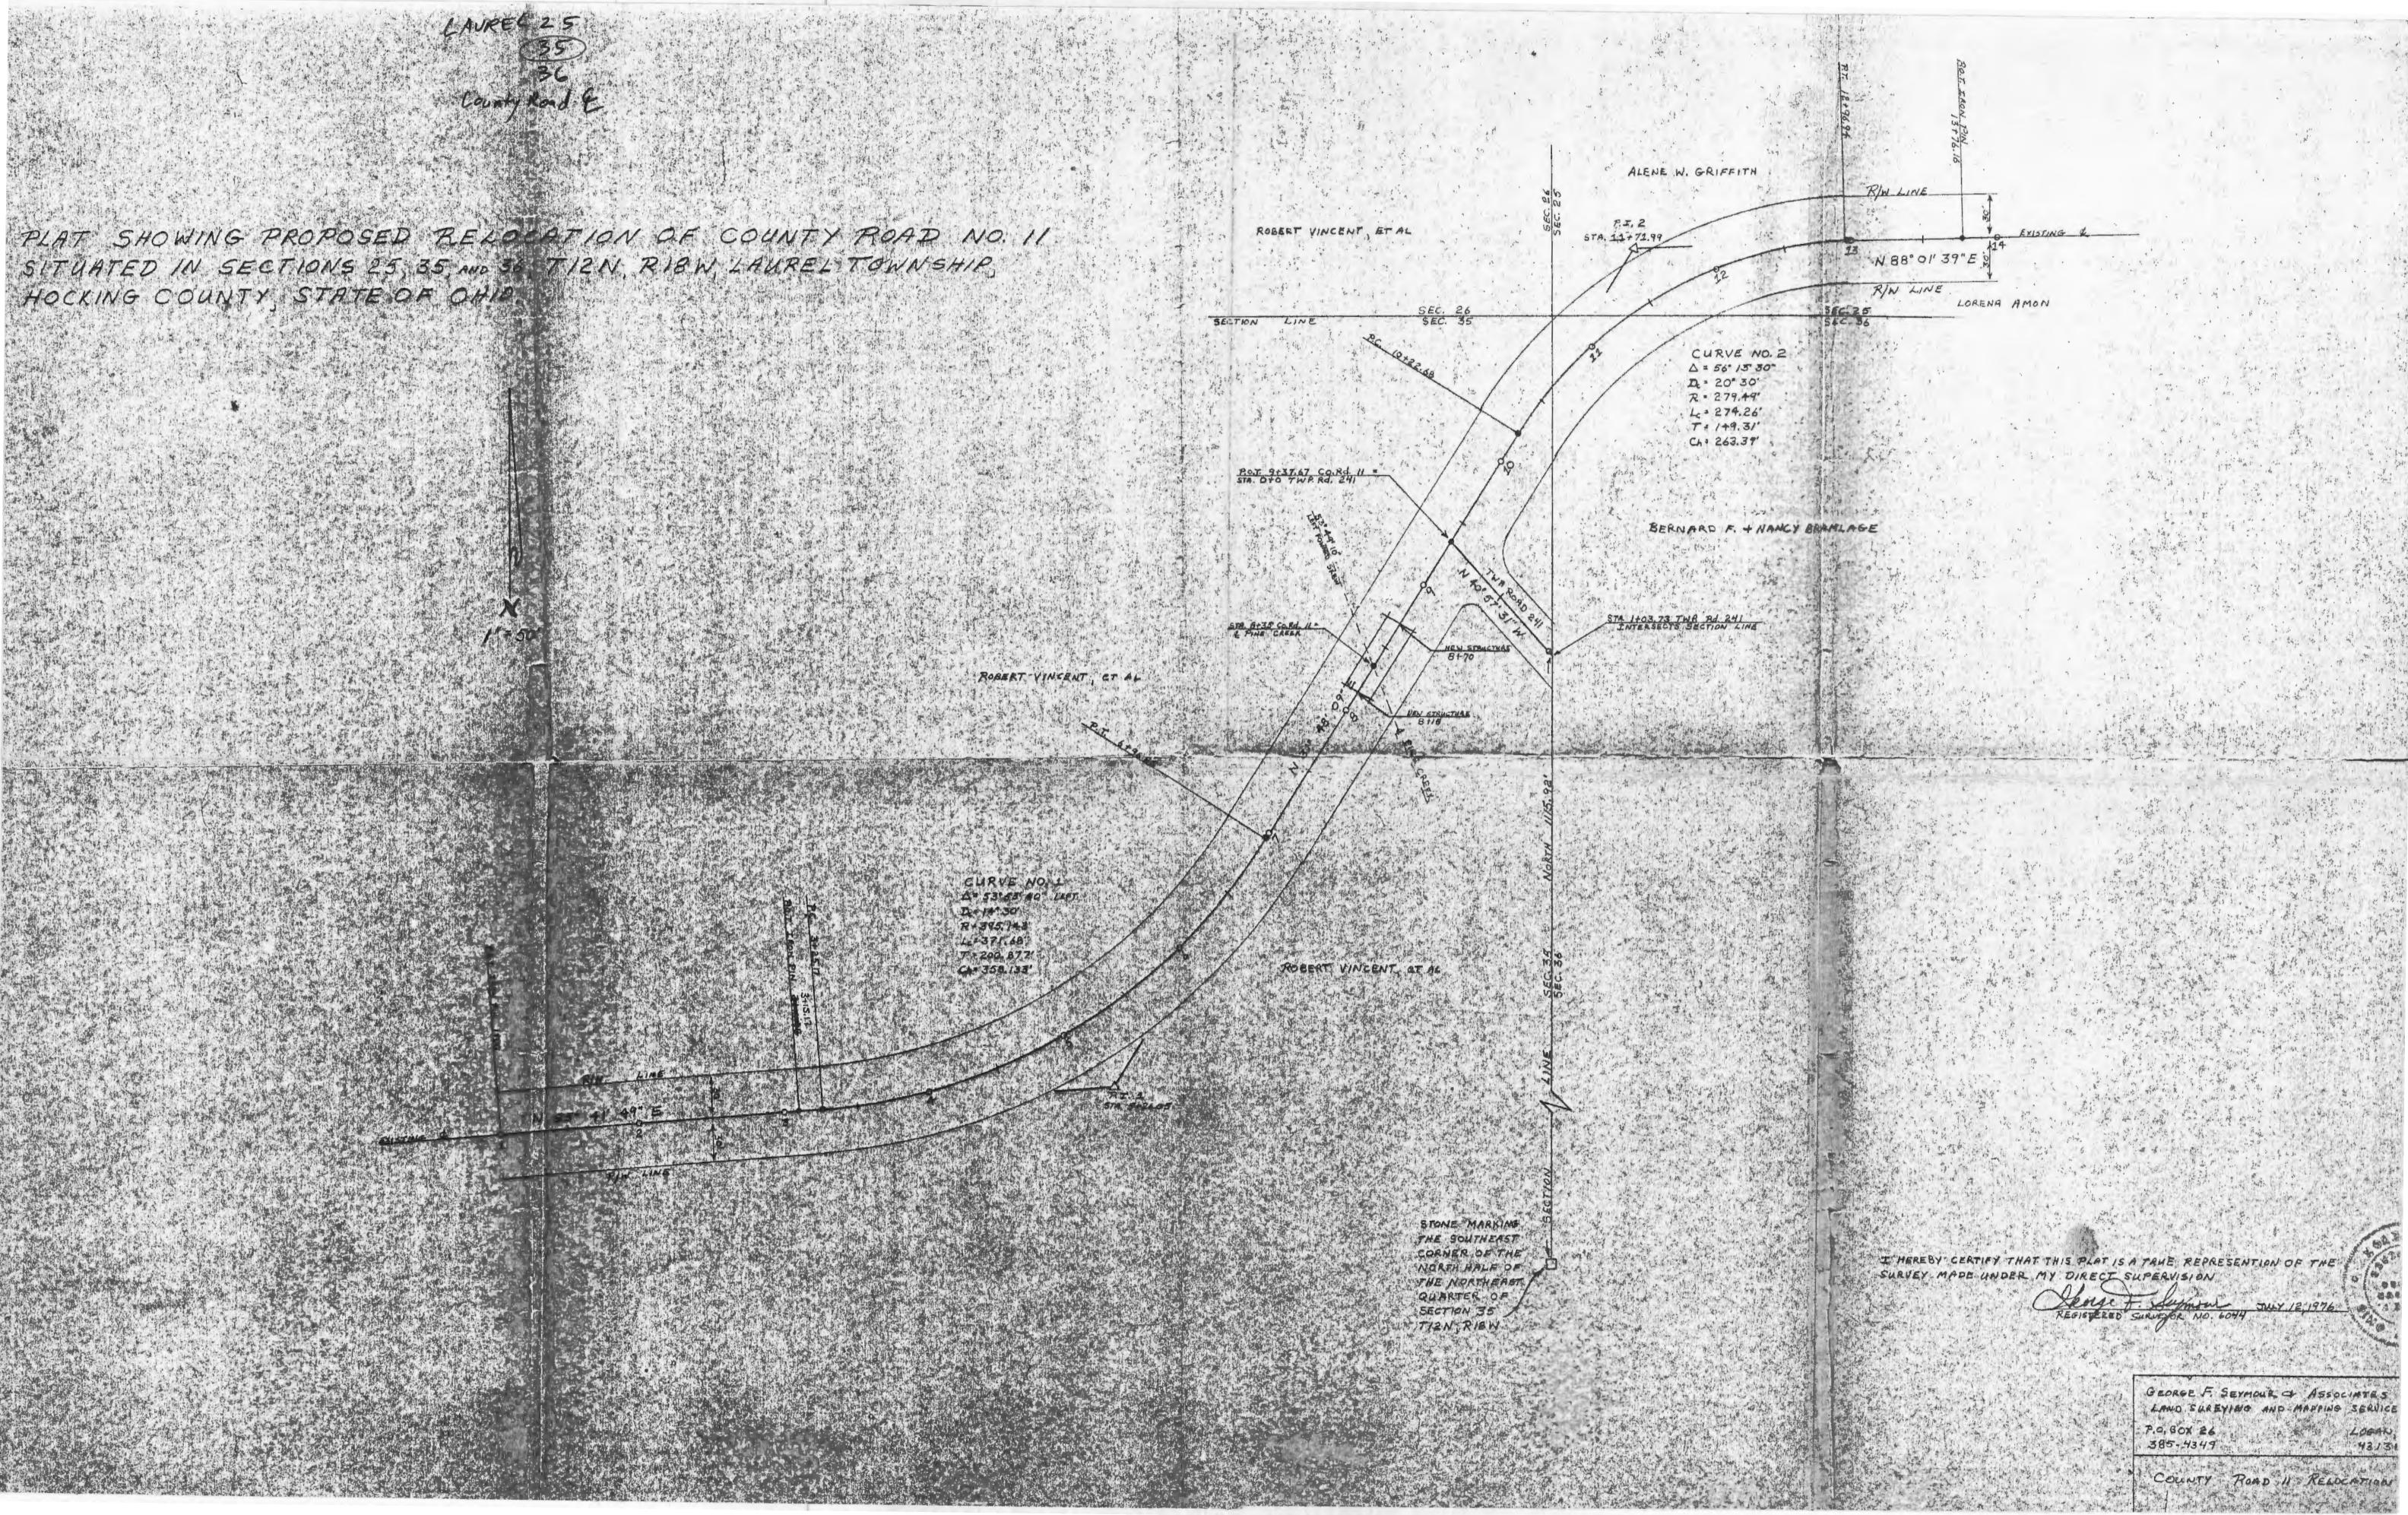

|          | John Shick            |                       |
|----------|-----------------------|-----------------------|
| ,        |                       |                       |
|          | 5 <sup>40</sup> 41.55 | . Stone               |
|          |                       | Α.                    |
| ,        | Noah Mª Cowen         |                       |
|          |                       |                       |
|          |                       |                       |
| •        |                       | By Seculock 18 corner |
|          |                       | Secoto Sec. 2         |
| <i>₹</i> |                       |                       |