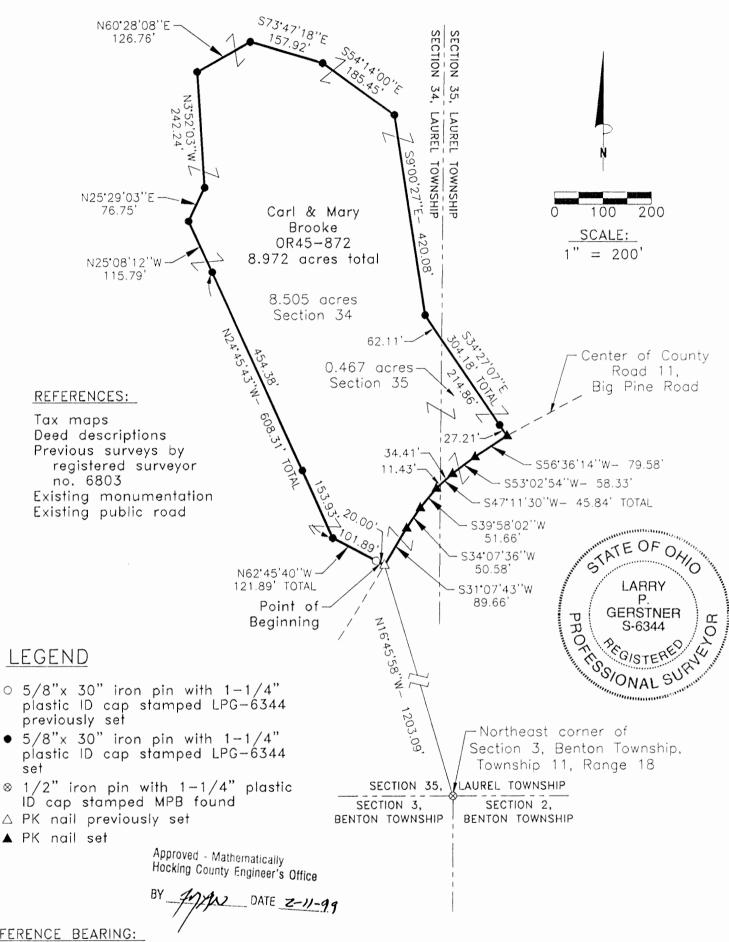

|          | John Shick            |                       |
|----------|-----------------------|-----------------------|
| ,        |                       |                       |
|          | 5 <sup>40</sup> 41.55 | . Stone               |
|          |                       | Α.                    |
| ,        | Noah Mª Cowen         |                       |
|          |                       |                       |
|          |                       |                       |
| •        |                       | By Seculock 18 corner |
|          |                       | Secoto Sec. 2         |
| <i>₹</i> |                       |                       |