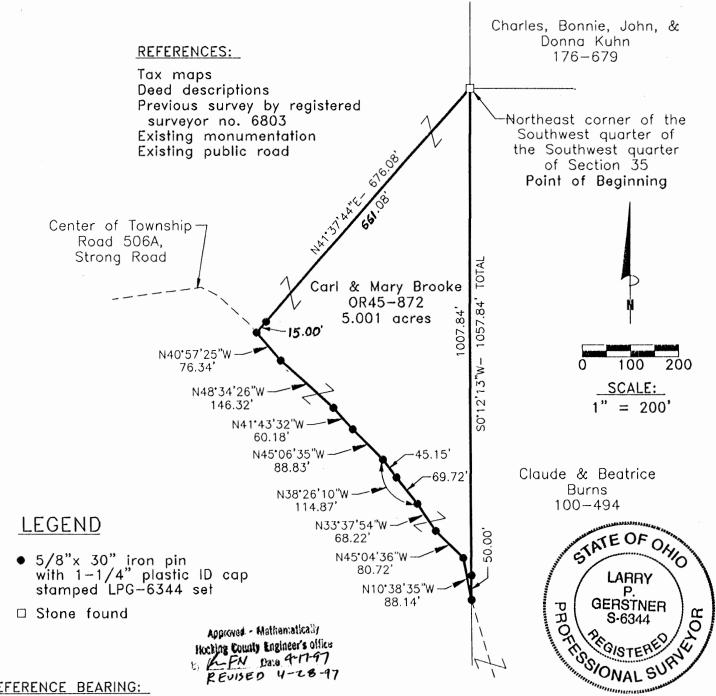

|          | John Shick            |                       |
|----------|-----------------------|-----------------------|
| ,        |                       |                       |
|          | 5 <sup>40</sup> 41.55 | . Stone               |
|          |                       | Α.                    |
| ,        | Noah Mª Cowen         |                       |
|          |                       |                       |
|          |                       |                       |
| •        |                       | By Seculock 18 corner |
|          |                       | Secoto Sec. 2         |
| <i>₹</i> |                       |                       |