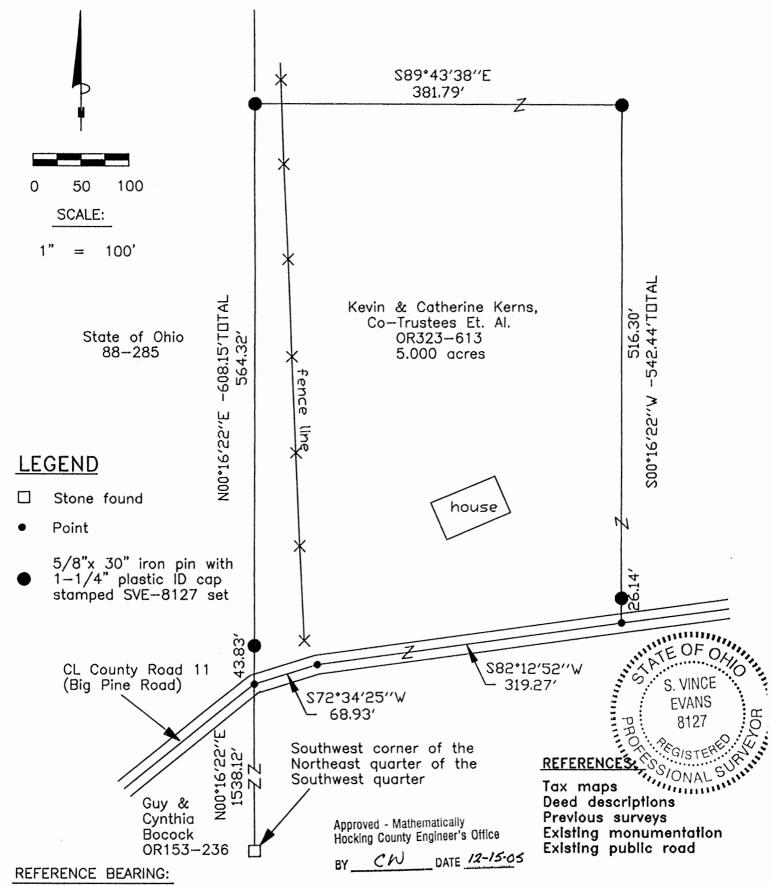

|          | John Shick            |                       |
|----------|-----------------------|-----------------------|
| ,        |                       |                       |
|          | 5 <sup>40</sup> 41.55 | . Stone               |
|          |                       | Α.                    |
| ,        | Noah Mª Cowen         |                       |
|          |                       |                       |
|          |                       |                       |
| •        |                       | By Seculock 18 corner |
|          |                       | Secoto Sec. 2         |
| <i>₹</i> |                       |                       |