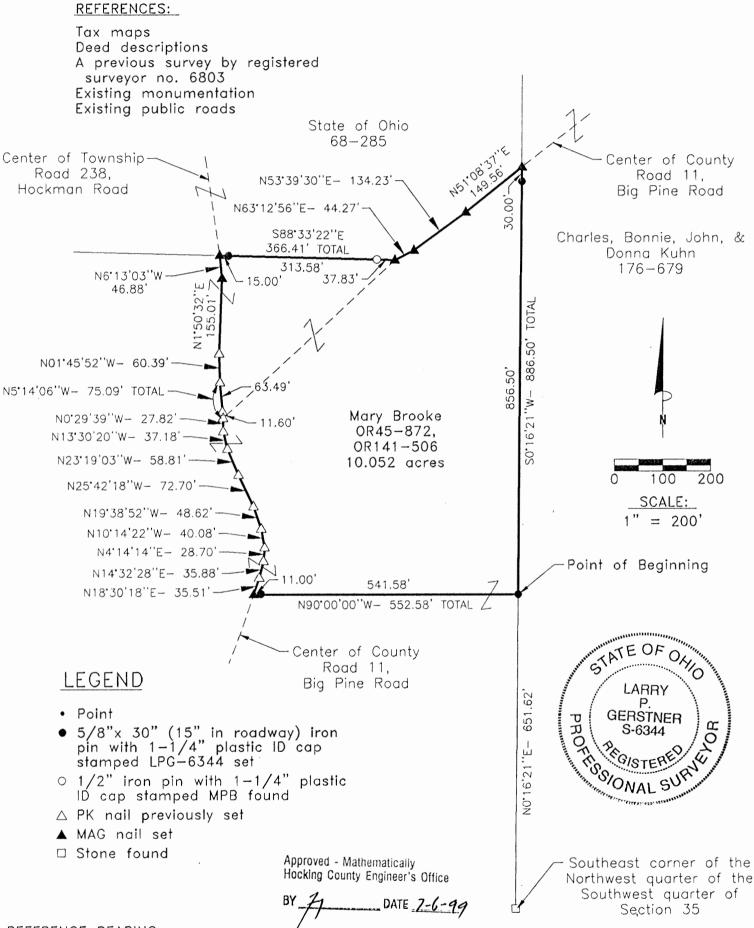

|          | John Shick            |                       |
|----------|-----------------------|-----------------------|
| ,        |                       |                       |
|          | 5 <sup>40</sup> 41.55 | . Stone               |
|          |                       | Α.                    |
| ,        | Noah Mª Cowen         |                       |
|          |                       |                       |
|          |                       |                       |
| •        |                       | By Seculock 18 corner |
|          |                       | Secoto Sec. 2         |
| <i>₹</i> |                       |                       |