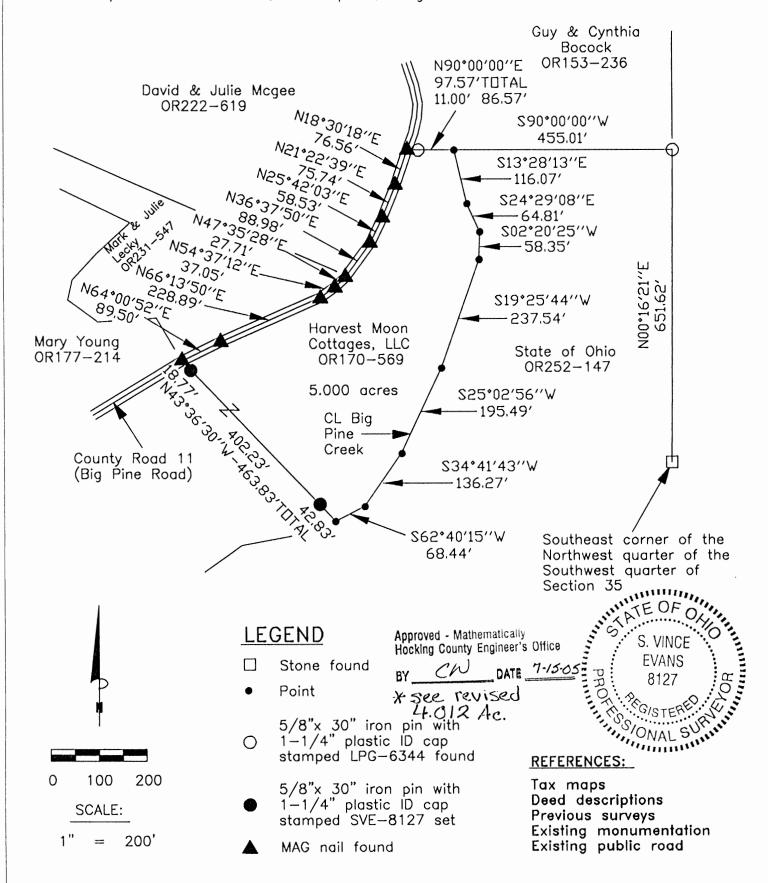

|          | John Shick            |                       |
|----------|-----------------------|-----------------------|
| ,        |                       |                       |
|          | 5 <sup>40</sup> 41.55 | . Stone               |
|          |                       | Α.                    |
| ,        | Noah Mª Cowen         |                       |
|          |                       |                       |
|          |                       |                       |
| •        |                       | By Seculock 18 corner |
|          |                       | Secoto Sec. 2         |
| <i>₹</i> |                       |                       |