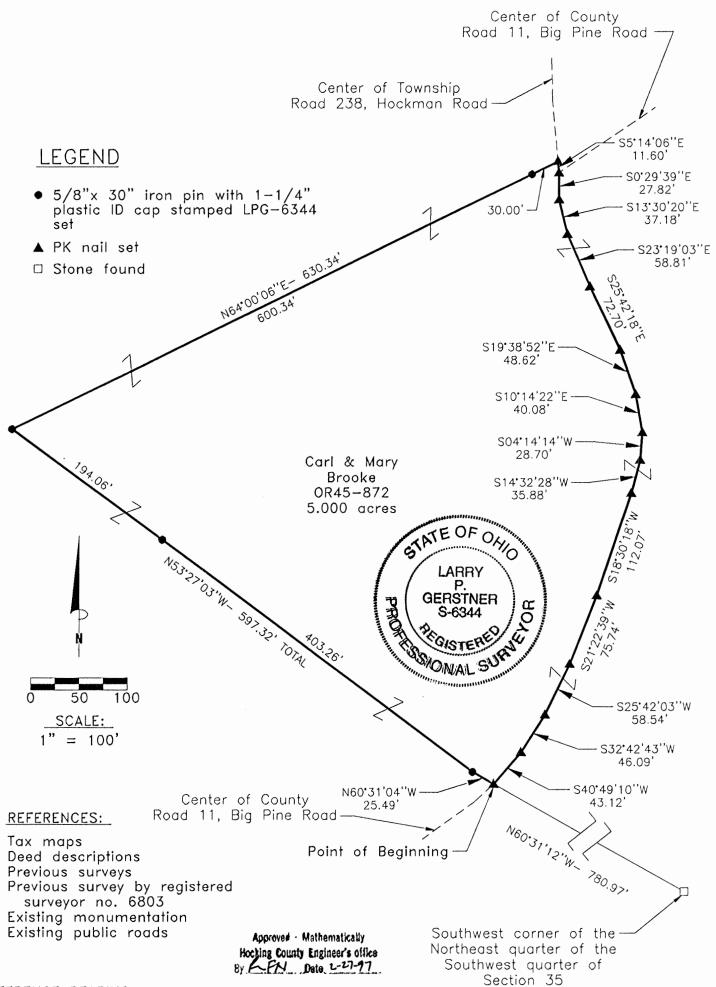

|          | John Shick            |                       |
|----------|-----------------------|-----------------------|
| ,        |                       |                       |
|          | 5 <sup>40</sup> 41.55 | . Stone               |
|          |                       | Α.                    |
| ,        | Noah Mª Cowen         |                       |
|          |                       |                       |
|          |                       |                       |
| •        |                       | By Seculock 18 corner |
|          |                       | Secoto Sec. 2         |
| <i>₹</i> |                       |                       |