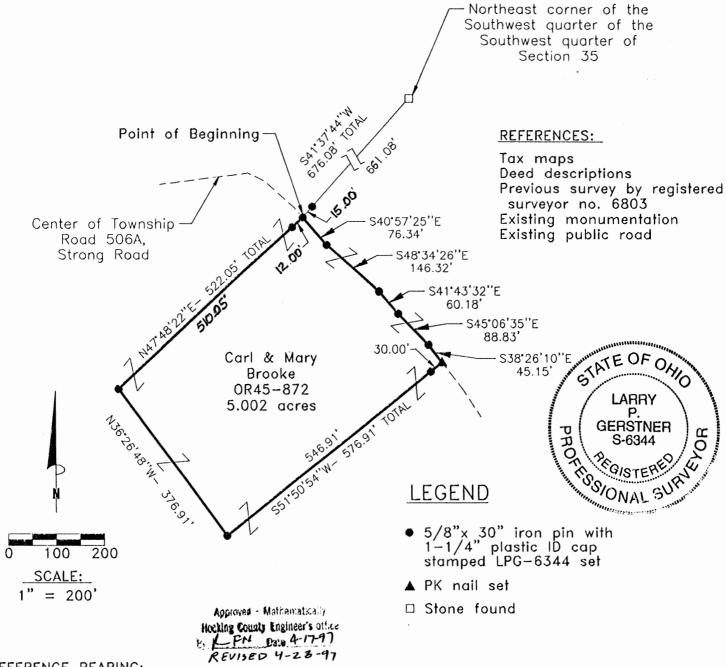

|          | John Shick            |                       |
|----------|-----------------------|-----------------------|
| ,        |                       |                       |
|          | 5 <sup>40</sup> 41.55 | . Stone               |
|          |                       | Α.                    |
| ,        | Noah Mª Cowen         |                       |
|          |                       |                       |
|          |                       |                       |
| •        |                       | By Seculock 18 corner |
|          |                       | Secoto Sec. 2         |
| <i>₹</i> |                       |                       |