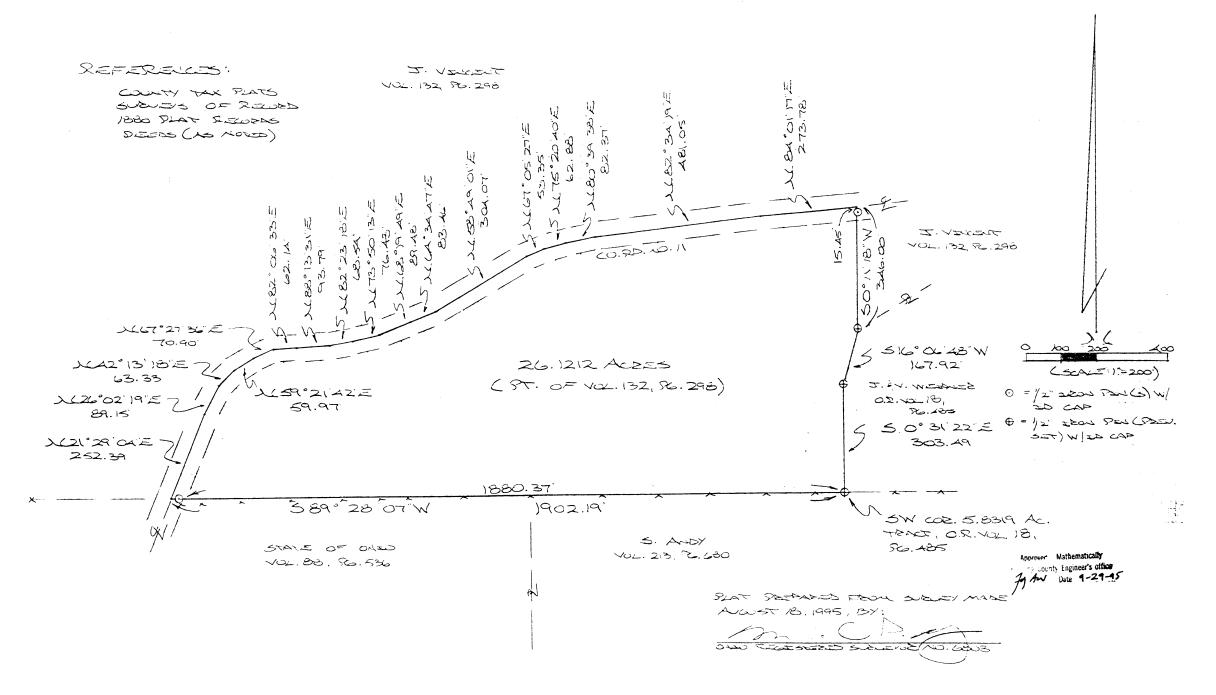

|          | John Shick            |                       |
|----------|-----------------------|-----------------------|
| ,        |                       |                       |
|          | 5 <sup>40</sup> 41.55 | . Stone               |
|          |                       | Α.                    |
| ,        | Noah Mª Cowen         |                       |
|          |                       |                       |
|          |                       |                       |
| •        |                       | By Seculock 18 corner |
|          |                       | Secoto Sec. 2         |
| <i>₹</i> |                       |                       |