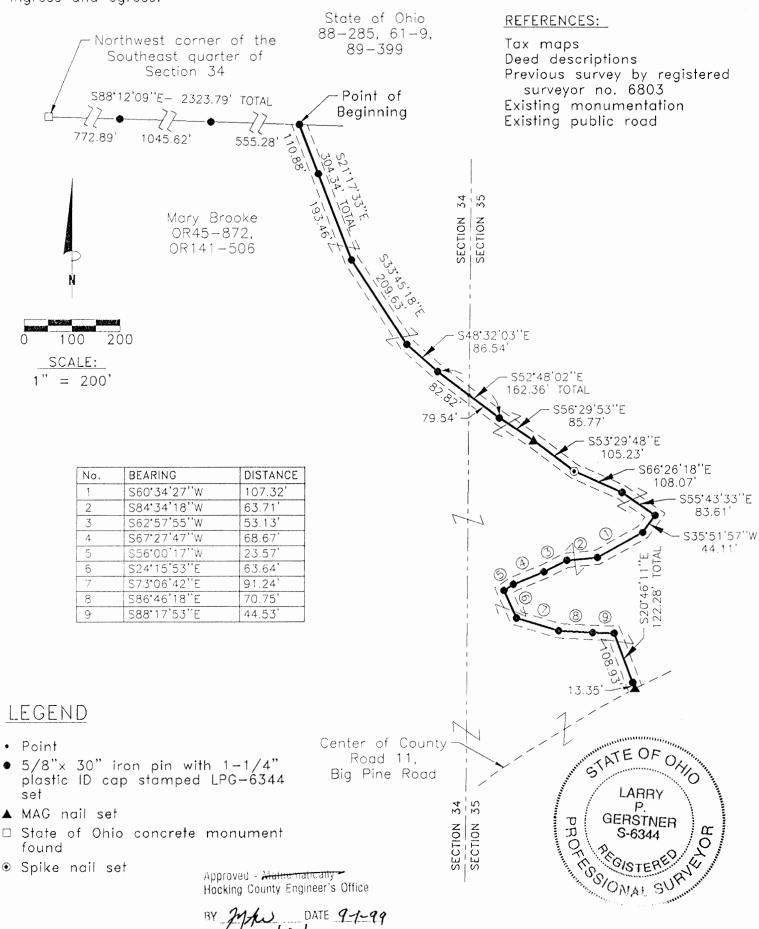

|          | John Shick            |                       |
|----------|-----------------------|-----------------------|
| ,        |                       |                       |
|          | 5 <sup>40</sup> 41.55 | . Stone               |
|          |                       | Α.                    |
| ,        | Noah Mª Cowen         |                       |
|          |                       |                       |
|          |                       |                       |
| •        |                       | By Seculock 18 corner |
|          |                       | Secoto Sec. 2         |
| <i>₹</i> |                       |                       |