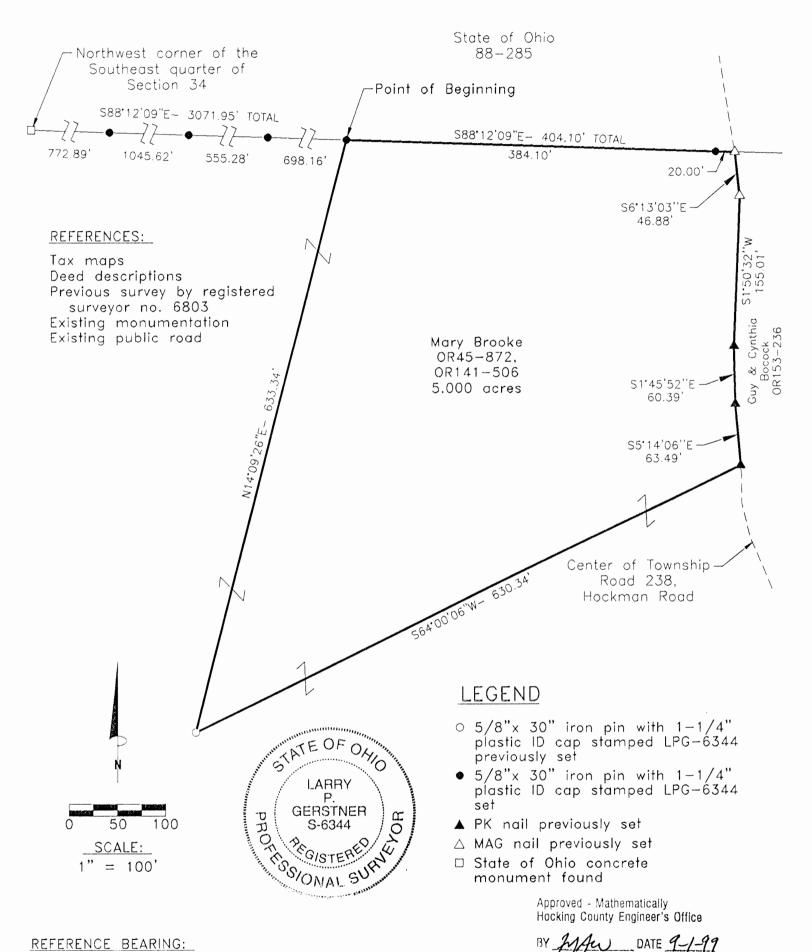

|          | John Shick            |                       |
|----------|-----------------------|-----------------------|
| ,        |                       |                       |
|          | 5 <sup>40</sup> 41.55 | . Stone               |
|          |                       | Α.                    |
| ,        | Noah Mª Cowen         |                       |
|          |                       |                       |
|          |                       |                       |
| •        |                       | By Seculock 18 corner |
|          |                       | Secoto Sec. 2         |
| <i>₹</i> |                       |                       |