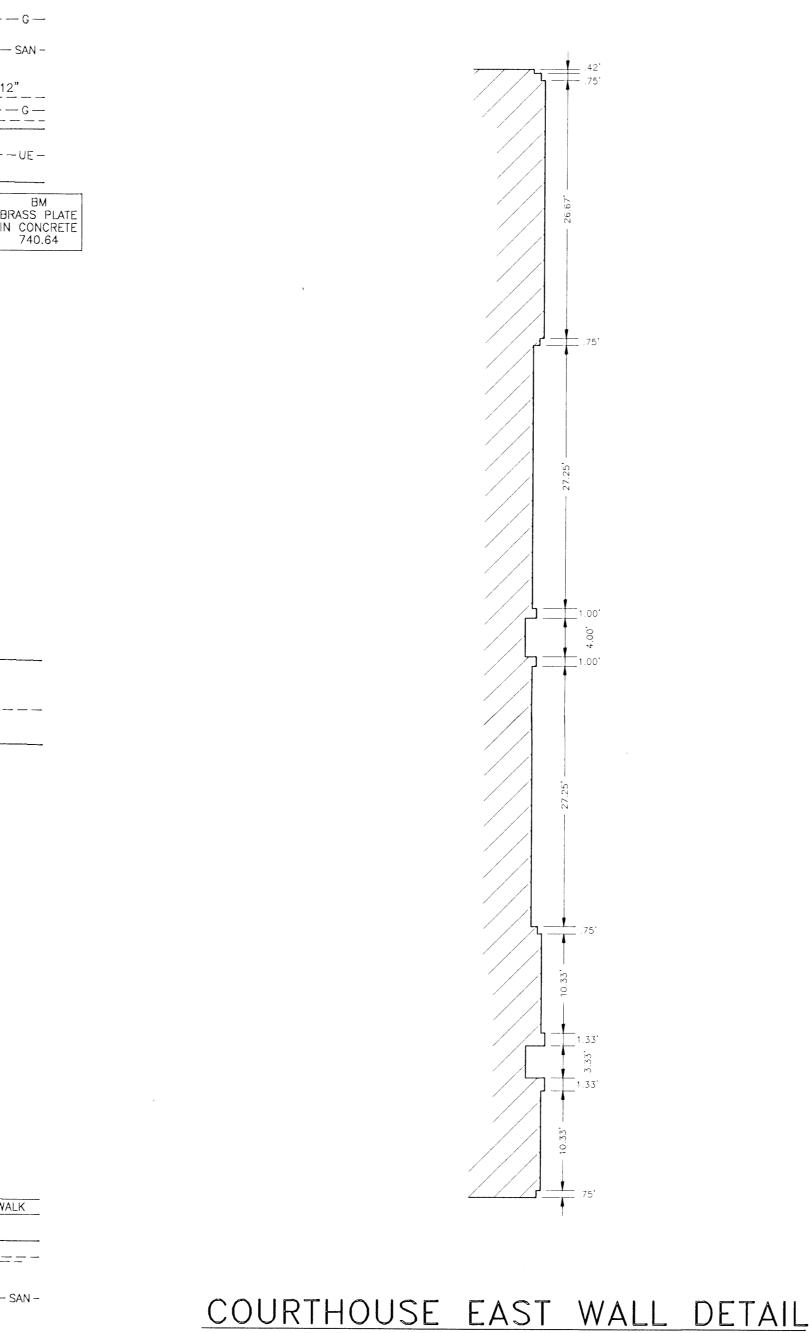

## Notes:

CONCRETE SIDEWALK

1.) The underground utilities shown have been located from field survey information and existing drawings. The surveyor makes no guarantee that the underground utilities shown comprise all such utilities in the area, either in service or abandoned. The surveyor further does not warrant that the underground utilities shown are in the exact location indicated although he does certify that they are located as accurately as possible from information available. The surveyor has not physically located the underground utilities.



Honter Stree æ Grooves Cut in sidomalks SIdewalk -315' 4-305' e-312' 60 I.P I.P. 40' ſ 1. P. 321. × 2 5 cutin siden No.2 07 20 24 Goode cut in drive way õ, I.P ·1, P. 1 之之 I.P. ba, -395 13,0 31 3 Corof O 12" Charly Tree House Denated,