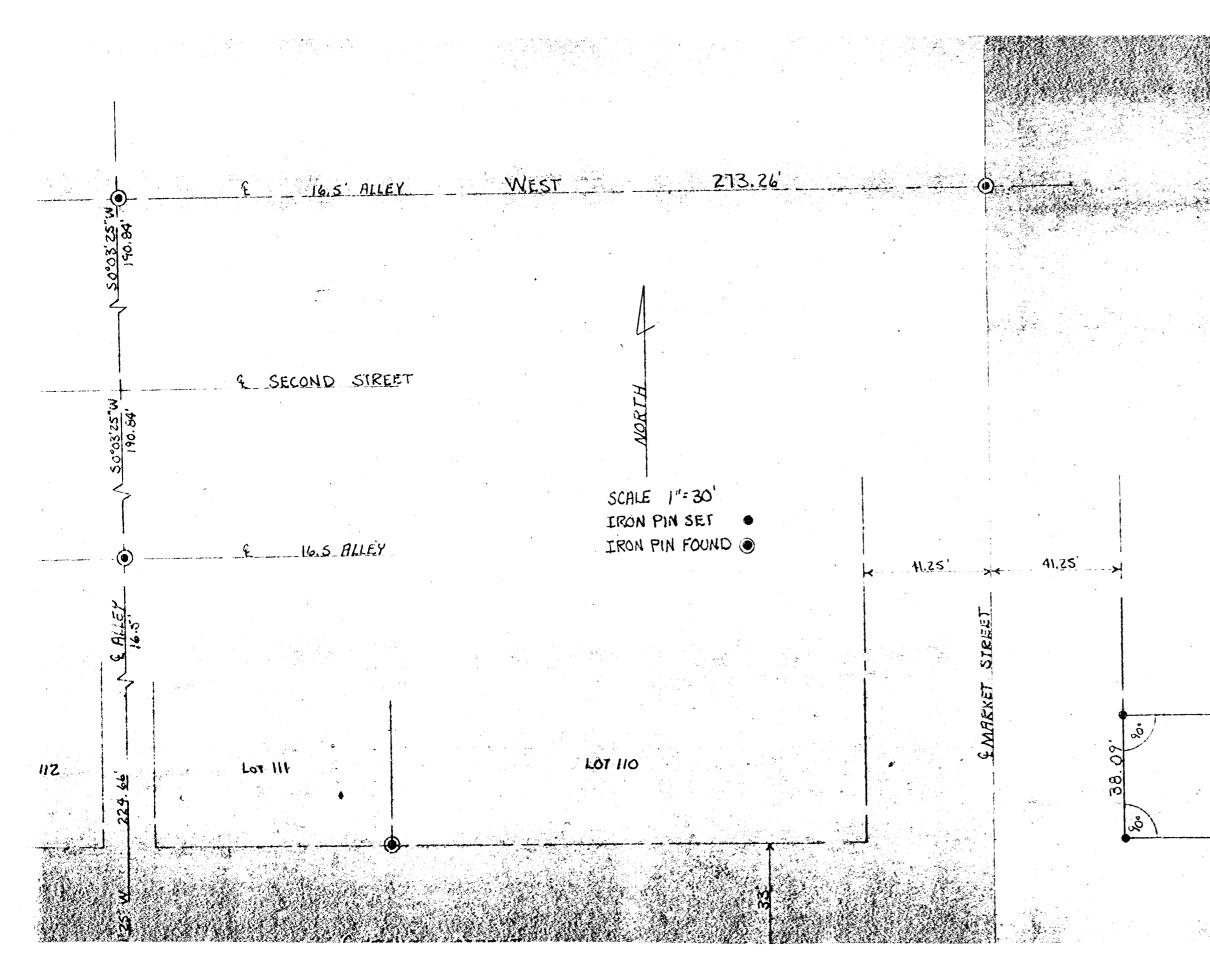

to an iron pin set on the alley line; thence East 3 feet on the alley line to the place of beginning, containing only, 87 square feet.



LOGAN CITY 18 OF JU-LOTS NO. 95 & NO.96 05 BEILLE A PAET THE OF LOGAN, FALLS TWP., MOCKENG CO., CIECY Lots 95+961+3. ONZO

NOVE: CIVED BENERICS ARE BASED ON THE WEST LIVE OF IN-LOT NO.95 AS QUINTING DUE NOOTH & SOUTH.



alio and Hunder Falls IT 4-21/-18 84-53/54 L.C. - 1 nn 54 30 - 493. J-4 18-54 10 -Platmade for agle Lat Bargant Jatia Main 54 Heavy hus 10/18 Ingthes K243 53 20 54 52 PtLot53. 2110 East Lins Indefinits Allay -21 22-1-1 Donated, June 84/211 ALBERT W. SEABAN COUNTY ENGINEER 1949 - 190 Sketch. Pt Lot 53 Desd Record Voll5 pg 200 City of Logon Hocking County Ohio . Not a anot work out distance. Deads destances laced a ledge. March, 10 1947



PLAT OF KEYNES MILL, BEING LOT 3pt., LOT 5, LOT 6 pr., LOT 7 pr. & LOT 108 pr., CITY OF LOGAN, SECTIONS 11:14, T-14-N, R-17-W FALLS TOWNSHIP, HOCKANG COUNTY, OHIO I, HEREby CERTIFY that AN ACTUAL SURVEY WAS MADE UNDER MY DIRECT SUPERVISION of the premises shown hereon, and that the plat correctly represents said ourvey. Lemon DATE 2-10-78 OHID REGISTERED SURVEYOR NO. 6040 Lot 108 pt 105.0' 95.0 Lor :106 LOT 105 Lot 108 pt LOT 108 pt. 0.092 ACKES ¥ 105.0'

*<b>EERONT STREET* 

I.P. Q Alley North of Main St East -> Tile 0.84 -55't 89-55H 45,335 49.425' 20 61.84' Mon. Set I.P. ( -Cut Din Conc. Driveway ANCITY λ Vol 74 pg 606 -1004 Falls Donated, June 1082, Dy ALBERT W. SEABRICHT, P.E. COUNTY ENGINEER 1949 - 1904 H.M. Boocks Vol 74 page 606 5 a. 🖓 😳 5 Ú ~ 47 57 NBOO N.Y 1213 off West sig NN