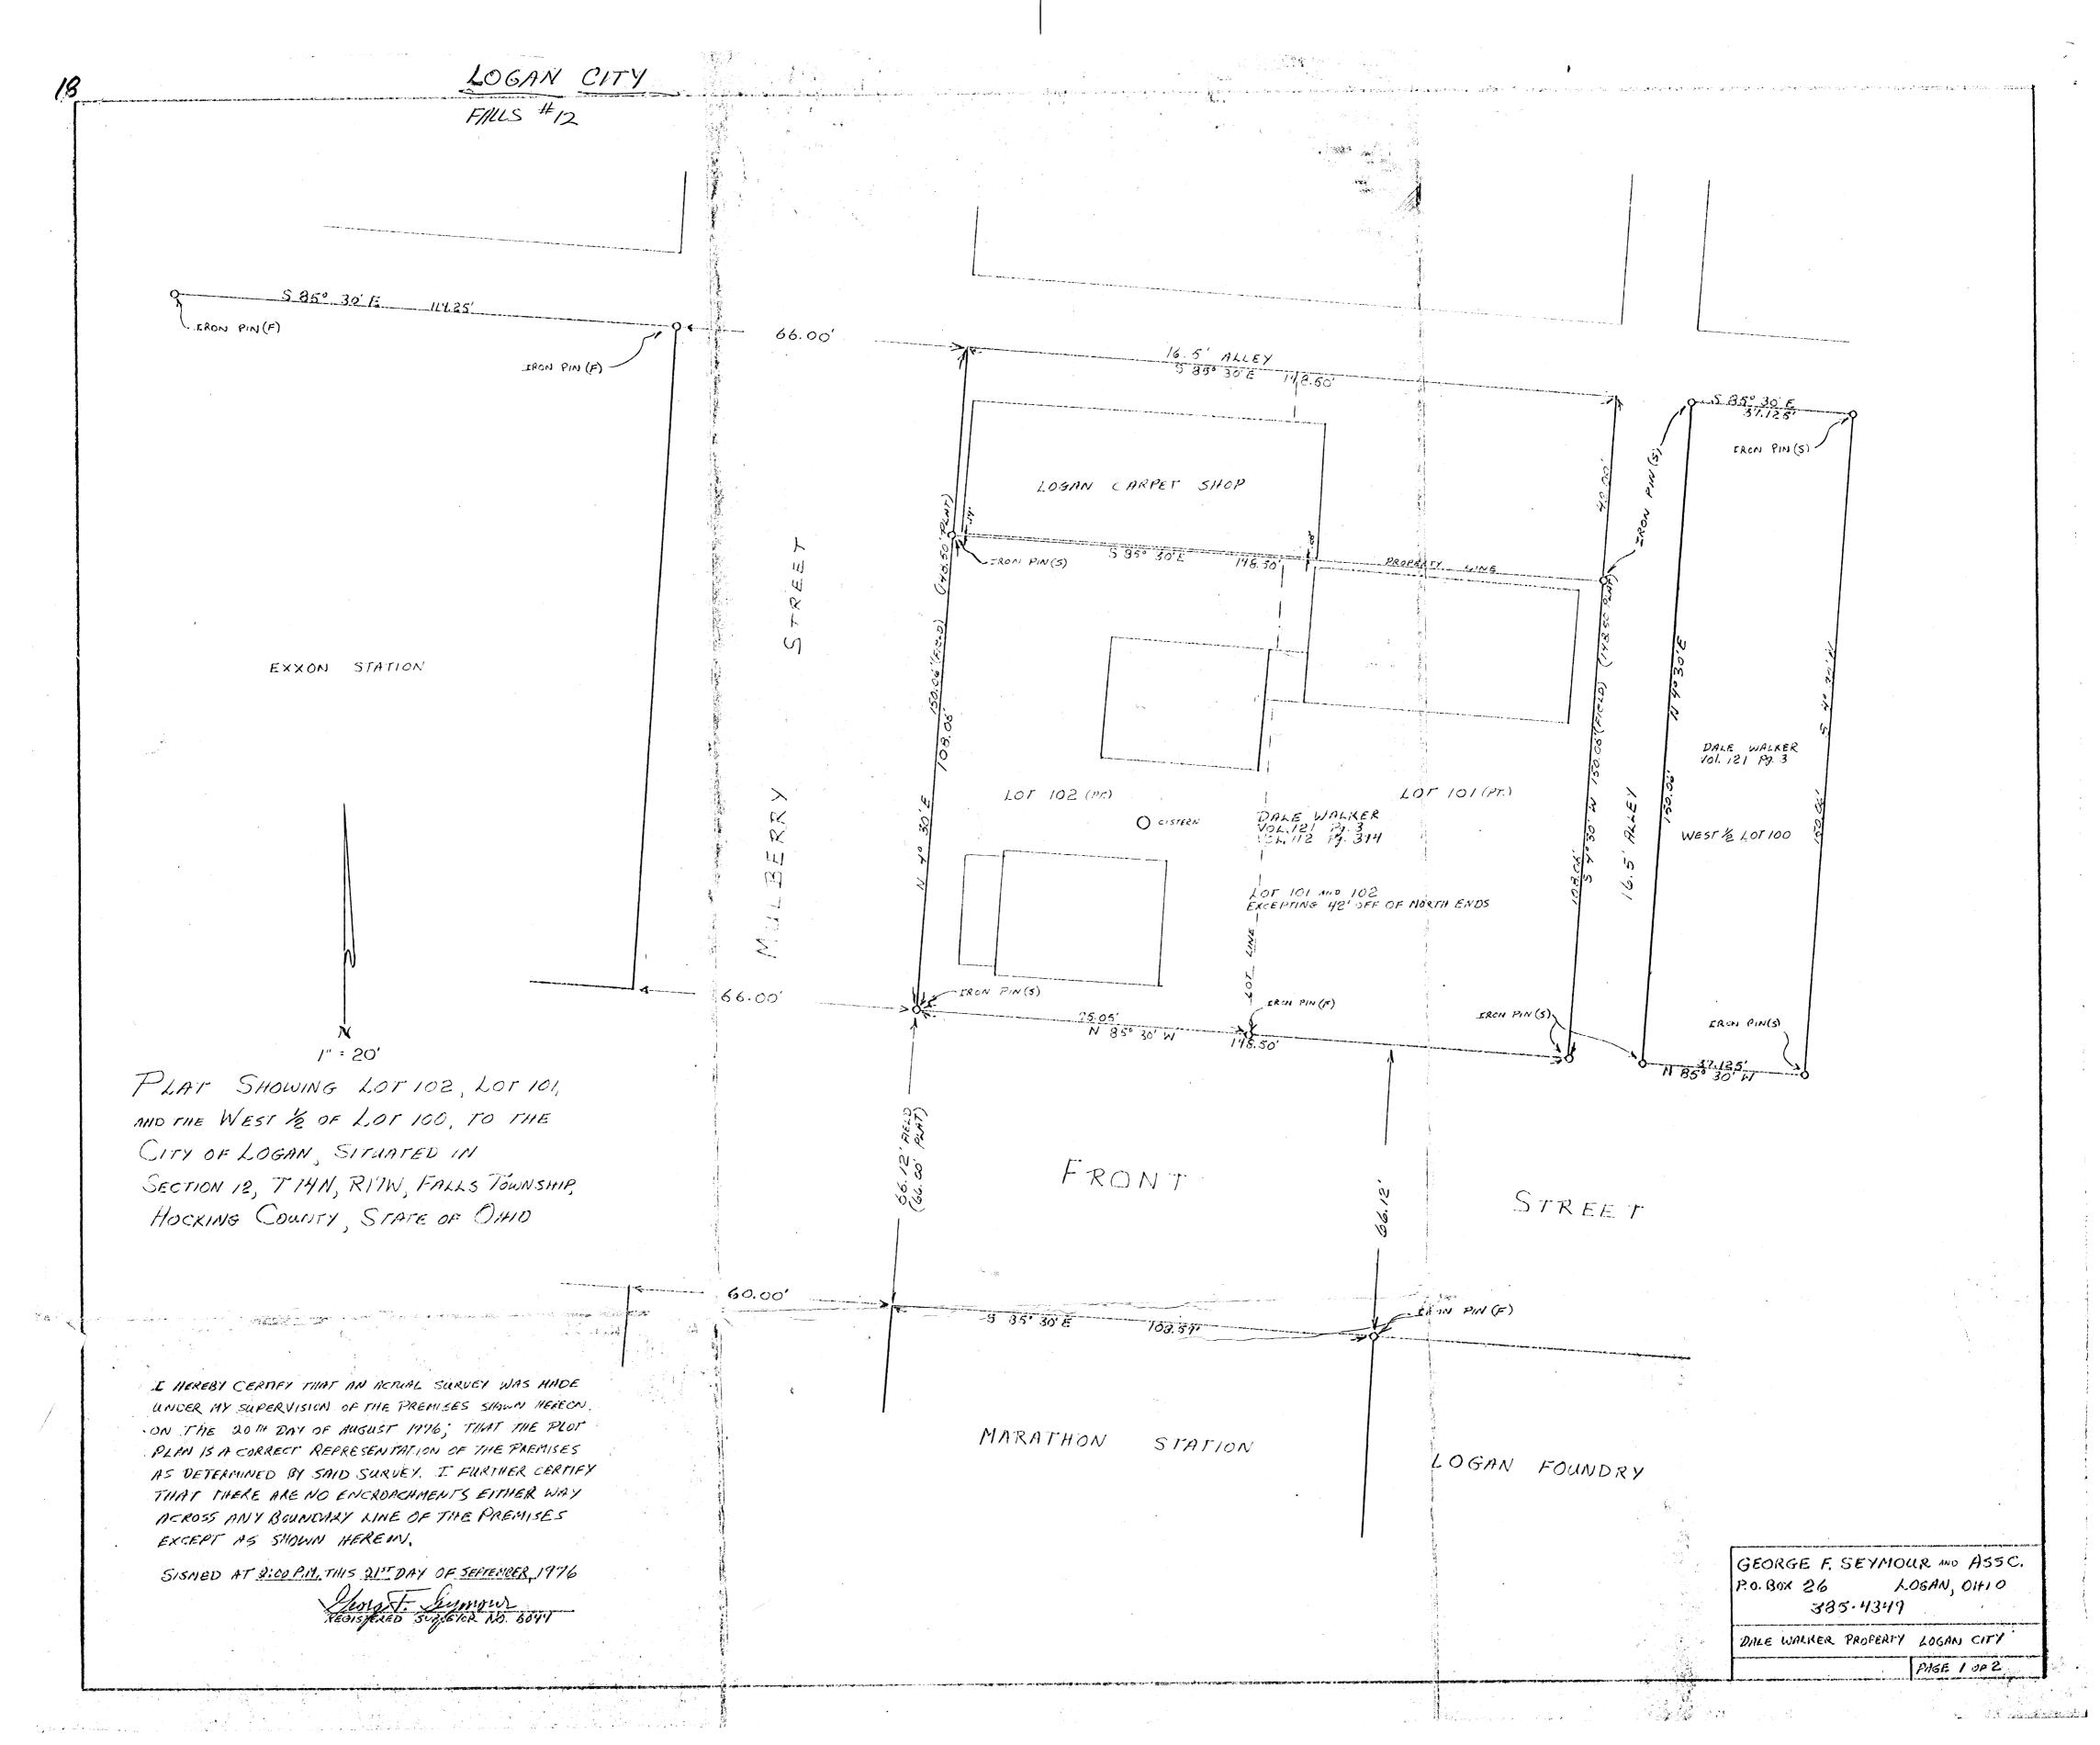

of Olid, and further deserted as beginning at a cross cut in the sand store sub for the east line of the ally immediately west of said but 2 and the north line of Main Straft in said City of Togen; there North 0°-04'-30' Sait 148.50/ to woard east lie of the alley to its intersection with the south line of the alley immediately north of seed Lof 22, and now mented with an vin pen; Sthence teas East on said south line of the alle 37.08 Af to an in pin' Thema South 0°-04'- 30" West acoss said Lot 22, to this north line of Alain Street, a distance of 148.50 gt and marked lug a to cross cut in the forter of a concrite fondation for a deel pole, a keef is also cut at in the concrete side walk at the north edge of said walk; thme West 37.08 pt to the place beging, only 5506 eg por nove a lin,









LOGAN CITY FALLS 12

#### GESLIN LOT 59

#### LOGAN

18

Being the South part of Lot 59 in the City of Logan, Hocking County and State of Ohio and further described as follows:

Beginning at an iron pin set at the intersection of the West line of Walnut Street and the North line of Second Street, said iron pin being the South east corner of said lot 59; thence on the said West line of Walnut Street North 73.50 ft. to an iron pin, thence across said lot 59, West 74.19 ft. to an iron pin on the West line of said lot 59; thence on the said West line of Lot 59, South 73.50 ft. to an iron pin set on the said North line of Second Street; thence on the said North line of Second Street, Fast 74.19 ft. to the place of beginning, containing 0.12 acres more or less.

> Councied, June 1982, by