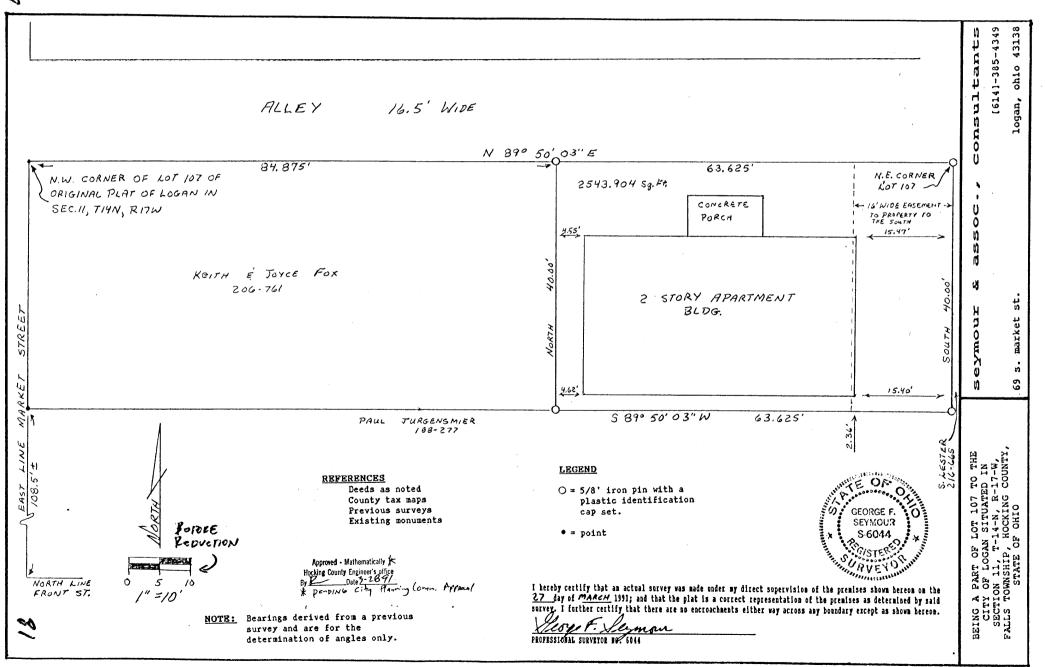

at correctly represents said ourvey. Lemon DATE 2-10-78 OHID REGISTERED SURVEYOR NO. 6040 Lot 108 pt 105.0' 95.0 Lor :106 LOT 105 Lot 108 pt LOT 108 pt. 0.092 ACKES ¥ 105.0'

*<b>EERONT STREET* 

I.P. Q Alley North of Main St East -> Tile 0.84 -55't 89-55H 45,335 49.425' 20 61.84' Mon. Set I.P. ( -Cut Din Conc. Driveway ANCITY λ Vol 74 pg 606 -1004 Falls Donated, June 1082, Dy ALBERT W. SEABRICHT, P.E. COUNTY ENGINEER 1949 - 1904 H.M. Boocks Vol 74 page 606 5 a. 🖓 😳 5 Ú ~ 47 57 NBOO N.Y 1213 off West sig NN 1953 0 12 22 LOT 2 LOT Found N89- 56-30"E 49.32' 00 North Line Main Sty Found I.P.

8.25 Tils, Mm. 33.00 61.84 好了 and the ch 90.07 Set Ŵ 14.2 Yr 7 q.07 180-YV N 11-3.2 0 9.8 40. 125 Ford lips. 148.50 2 61.92 126.2210 31083 49.42. D. Ó · 21 156. 20 9 61 G 9 48 5148.3 2 58.<sup>14</sup>



#### EXHIBIT "A"

Being a part of the tract of land that is now or formerly in the name of Keith & Joyce Fox as recorded in Deed Book 206 at page 761, Hocking County Recorder's Office, said tract being a part of Lot 107 to the City of Logan situated in Section 11, T14N, R17W, Falls Township, Hocking County, State of Ohio, and more particularly described as follows:

Beginning at a 5/8 iron pin with a plastic identification cap set on the northeast corner of lot 107;

Thence along the east line of said lot, South a distance of 40.0 feet to a 5/8 iron pin with plastic identification cap set.

Thence leaving said lot line, South 89 degrees 50 minutes 03 seconds West a distance of 63.625 feet to a 5/8" iron pin with a plastic identification cap set;

Thence North a distance of 40.00 feet to