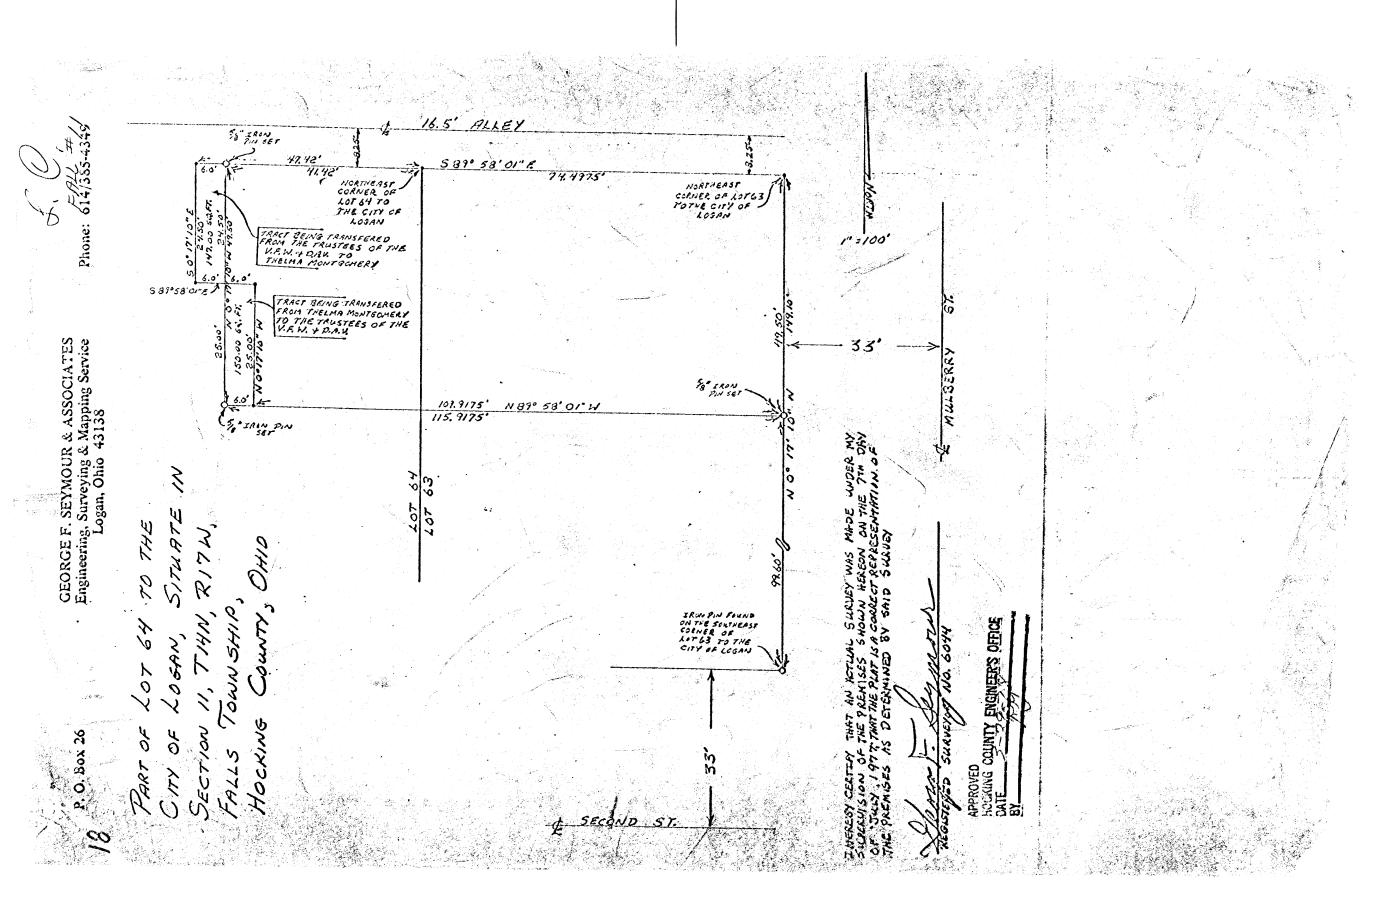

West Garago SEGR 343 -> 8.25-Platwidth Lot 74.25 24.122 Under Hus .123 00 36.622 37,50 p 1415 1.P. <del>~</del>2 8.25' Buried Munument C Ditan South of Second Owator

July Clack 19 PP) hull (Ellet) ١. I day ( mit much any ) I day - Cr 14.25 Nominal Plat. Dis. 14.25 37.50 74.13 Actua 36.63 5 Under los. ily 1500% Note 3"9d 2'6 dye 60 Longth of lots O. Plus 1,24' 0 width of Lots <u>ч</u> 7 Under Plus 112 110.76 sof f 1 set 1P-36.63 31.50 14.13

Control IP. Survey for Charles Lyke Lot 98 and Pt Lot 97 Second St west of Orchard St (southand West) Dor 19-July 16 1968 26 1968 (- Second St 16 sude Nom yound width Lots 14.25 4,13 Actual 3663' 37.50 0.12 Under Plus Donated, June 1982, by CEABRIGHT, P.E., P.S. -CINEER 1949 - 1964 12:0-98 Lot 91 \$Lot 4 5 Set 0 Control 15 3663 Non. 32.50 14,13 16:5



P. O. Box 26

#### GEORGE F. SEYMOUR & ASSOCIATES Engineering, Surveying & Mapping Service Logan, Ohio 43138

Phone: 614/385-4349

Description of Tract being Transfered from Thelma Montgomery to the Trustees of the V.F.W. & D.A.V.

Being a part of Lot 64 to the City of Logan, situate in Section 11, T14N, R17W, Falls Township, Hocking County, State of Ohio, and more particularly described as follows:

Beginning, for reference, at the northeast corner of Lot 64to the City of Logan;

Thence with the north line of said Lot 64, North 89° 58' 01" West a distance of 41.42 feet to a 5/8" iron pin;

Thence leaving the north line of said Lot 64, South 0° 17' 10" East a distance of 24.50 feet to a point, said point being the principal place of beginning of the tract herein described;

Thence South