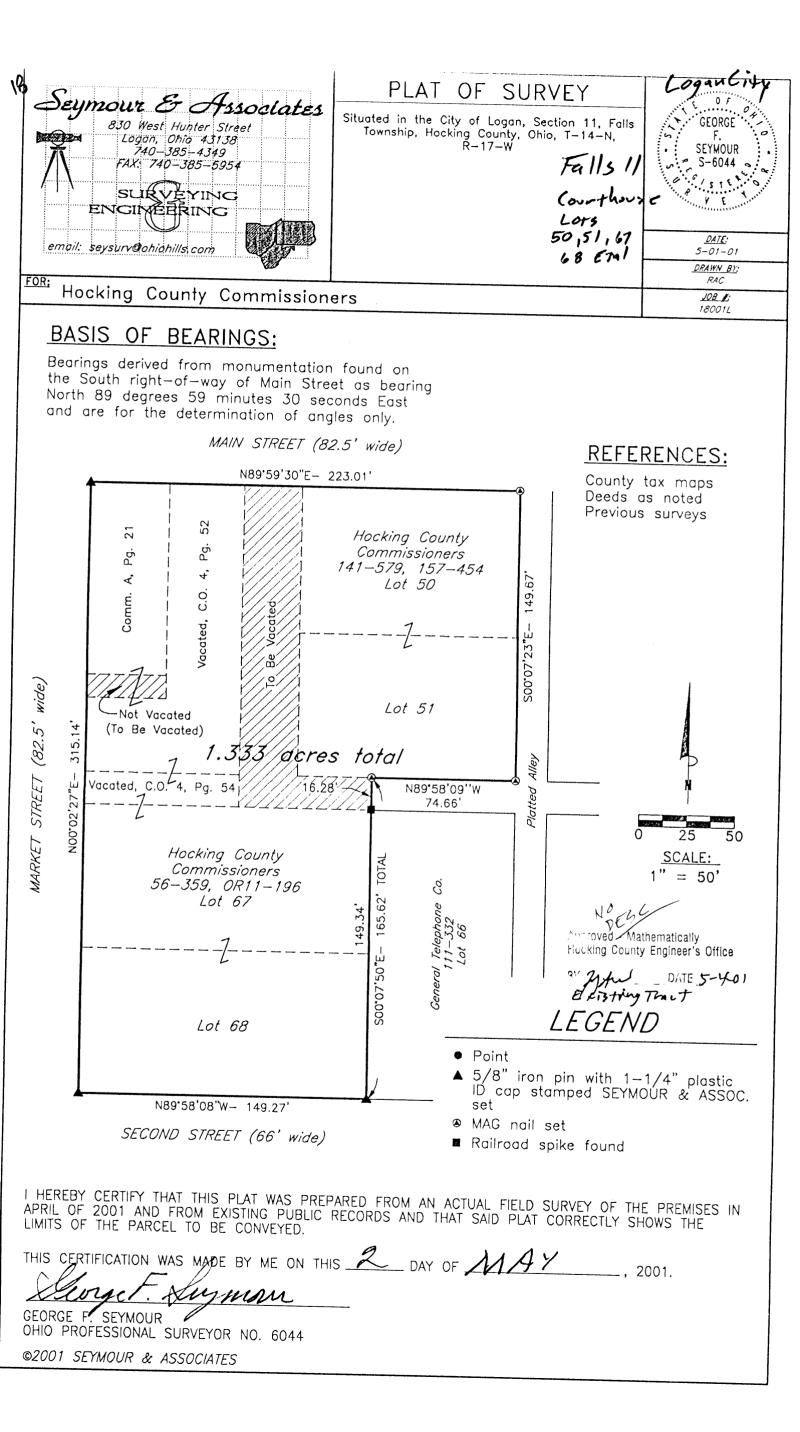

36 and the South line of Main Street;

Thence along the North line of Lot 136, South 89 degrees 59 minutes 37 seconds East a distance of 36.42 feet to the point of beginning containing 0.125 acres (5,451.16 sq. ft.), more or less, and subject to all easements of record.

All 5/8" X 30" iron pins with plastic identification caps set are stamped "Seymour & Associates".

The bearings used in the above described tract were based on monumentation found on the South right-of-way line of Main Street as bearing, South 89 degrees 59 minutes 37 seconds East and are for the determination of angles only.

The above described easement was surveyed by George F. Seymour, Ohio Professional Surveyor No. 6044, in April of 2000.

Approved - Mathematically mesking County Engineer's Office

7701B DATEB-20-01





NO PLAT REQUIRED

Accroved - Mathematically Hocking County Auditor's Office By \_\_\_\_\_\_Date\_3-20-86

Consulting Engineers & Surveyors

WILLIAM R. SHAW, P.E., P.S.

PHONE 614 - 385 - 4349 63 WEST MAIN ST. LOGAN, OHIO 43138

Description of Survey for Raymond Keairns

Being 86 feet off the west end of Lots 89 and 90 of the original plat of Logan, said lots last transferred to Raymond and Alice Keairns as recorded in Deed Book 105 at page 569, Hocking County Recorder's Office, being situated in Section 11, T14N, R17W, Falls Township, City of Logan, Hocking County, State of Ohio, and being more particularly described as follows:

Beginning at a 5/8" iron pin with I.D. cap set at the northwest corner of said Dot 89;

Thence with the north line of said lot, South 89° 59' 49" East a dista