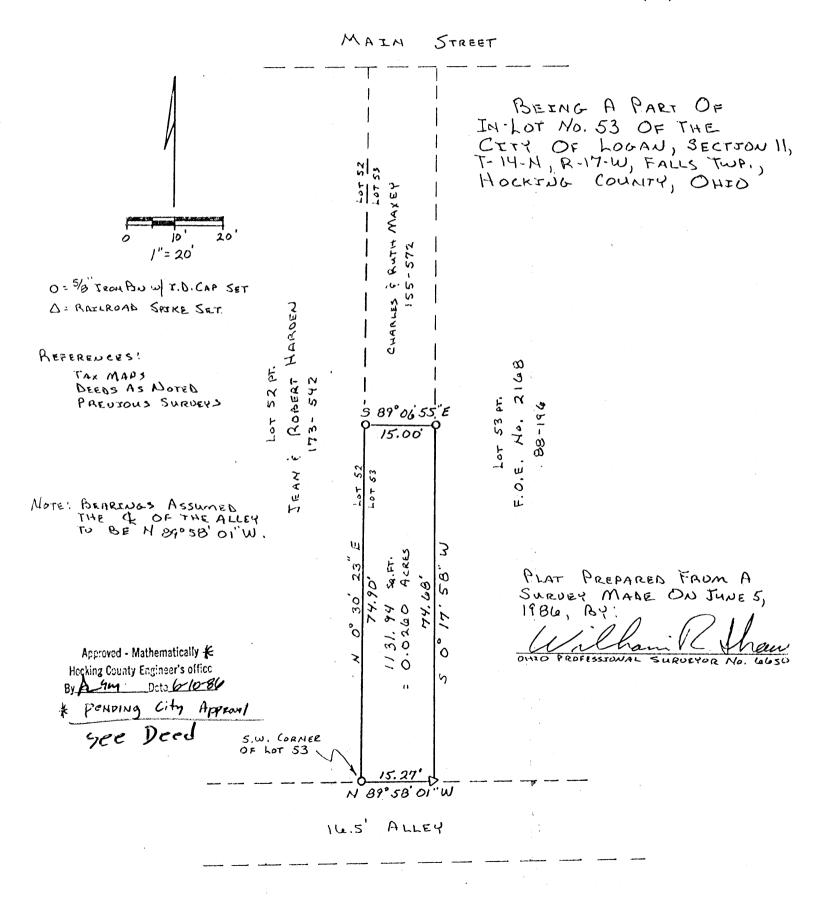

y DEPT W. SEABRIGHT, P.E., P.S. COUNTY ENGINEER 1949 - 1964

COGAN City Phone: 614/385-4349 Falls Sec / **GEORGE F. SEYMOUR & ASSOCIATES** Engineering, Surveying & Mapping Service P. O. Box 26 Logan, Ohio 43138 ALLEY T 16.5 .59'(FIELD) 74.25'(PLAT) 74.59'(F) -74.25 (P) 55.00 FOR 48.5'(PLAT 148.5'(p) SE MEX G RANTER 6 48.5 LOT 104 LOT 1105 RETAINED BY GRANTOR ALLEY FIEL D SCALE: 1 +30 50.42' (FIELD O . IRON PIN 15' EASEMENT 50,42% F 50. ŝ 55.00 74.59 (FIELD) 74.25 (PLAT) 7459'(F) 74.25 (P) 33 & FRONT ST. PLAT SHOWING LOT 105 PART TO THE CITY OF LOGAN, OHIO SURVEYED BY: **APPROVED FOR TRANSFER** BY THE HOCKING COUNTY **ENGINEER'S OFFICE** DATE 8-1-USVEYO

Logan City (FALLS 11)

CONSULTING ENGINEERS & SURVEYORS WILLIAM R. SHAW, P.E., P.S.

63 WEST MAIN STREET LOGAN OHIO 43138 (614) 385-4349



CONSULTING ENGINEERS & SURVEYORS WILLIAM R. SHAW, P.E., P.S.

ţ

63 WEST MAIN STREET LOGAN OHIO 43138 (614) 385-4349

#### Description of Survey for Charles Maxey

Being a part of the tract of land last transferred to Charles and Ruth Maxey as recorded in Deed Book 155 at page 572, Hocking County Recorder's Office, said tract being a part of In- Lot No. 53 of the City of Logan, situated in Section 11, T14N, R17W, Falls Township, Hocking County, State of Ohio, and being more particularly described as follows:

Beginning at a 5/8" iron pin with I.D. cap set at the southwest corner of said In- Lot No. 53 on the north side of a 16.5 foot alley;

Thence with the west line of said lot, North 0° 30' 23" East a distance of 74.90 feet to a 5/8" iron pin with I.D. cap set;

Thence leaving the west