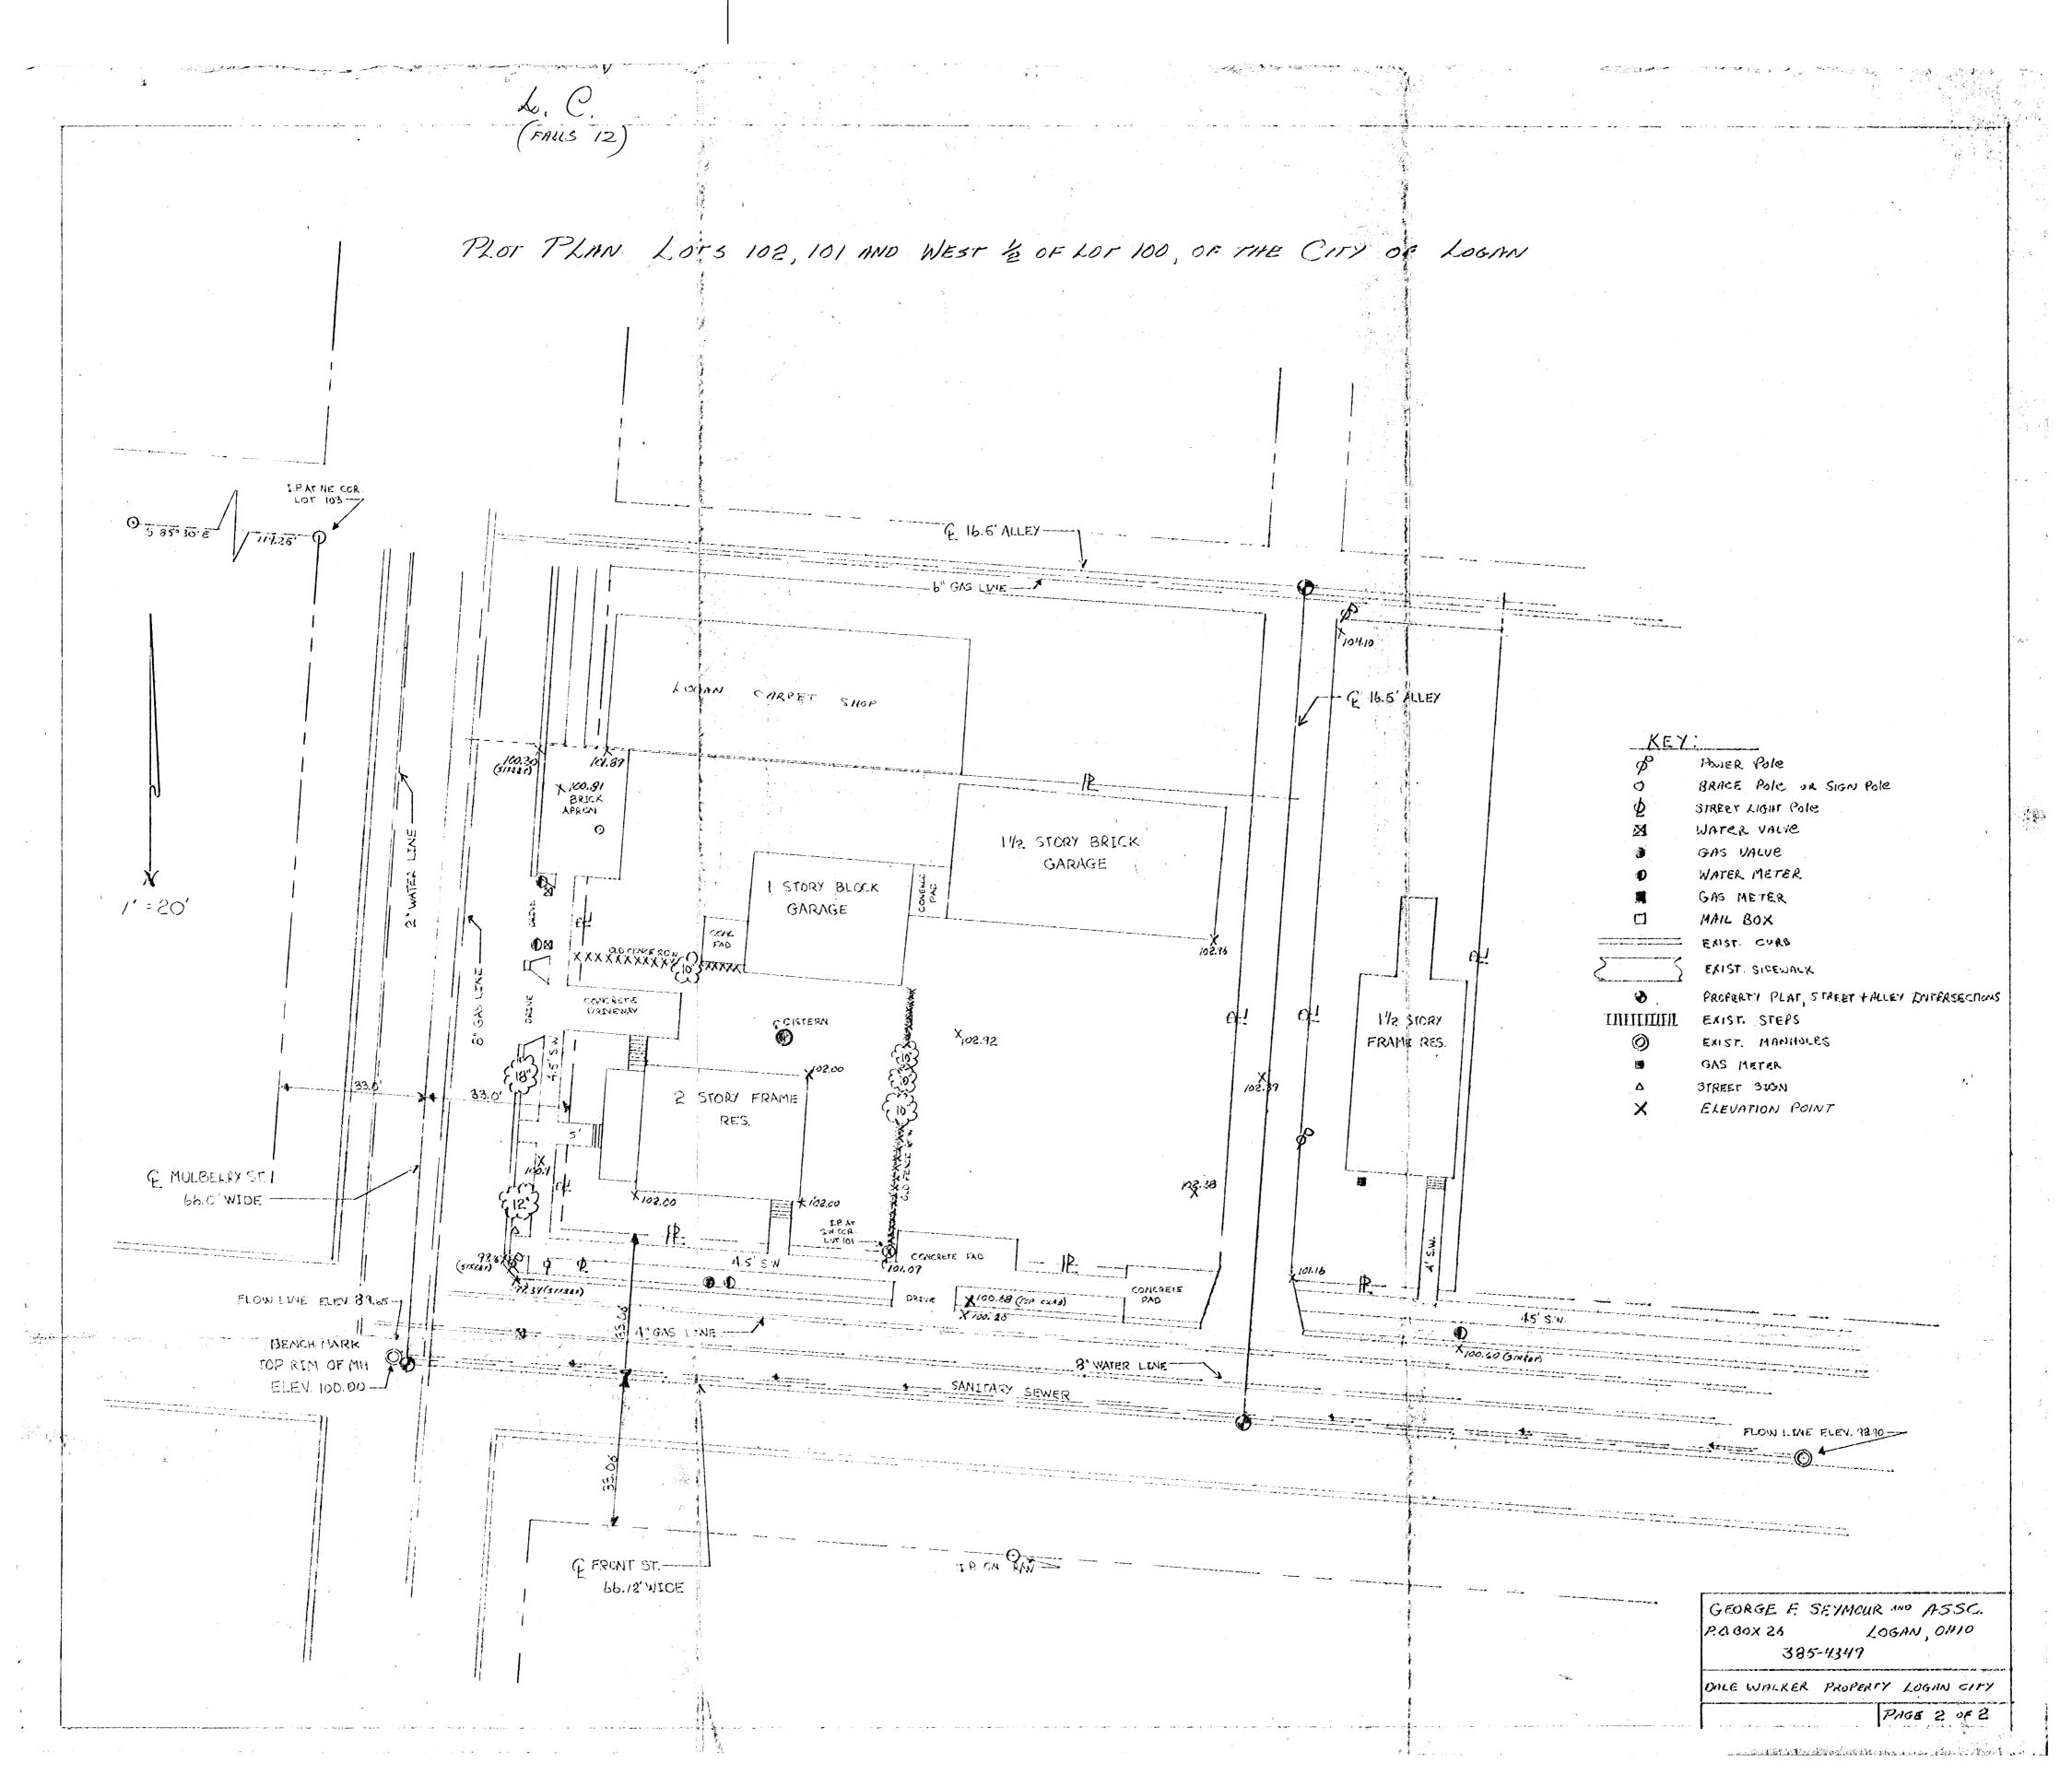

f Olid, and further deserted as beginning at a cross cut in the sand store sub for the east line of the ally immediately west of said but 2 and the north line of Main Straft in said City of Togen; there North 0°-04'-30' Sait 148.50/ to woard east lie of the alley to its intersection with the south line of the alley immediately north of seed Lof 22, and now mented with an vin pen; Sthence teas East on said south line of the alle 37.08 Af to an in pin' Thema South 0°-04'- 30" West acoss said Lot 22, to this north line of Alain Street, a distance of 148.50 gt and marked lug a to cross cut in the forter of a concrite fondation for a deel pole, a keef is also cut at in the concrete side walk at the north edge of said walk; thme West 37.08 pt to the place beging, only 5506 eg por nove a lin,









LOGAN CITY FALLS 12

#### GESLIN LOT 59

#### LOGAN

18

Being the South part of Lot 59 in the City of Logan, Hocking County and State of Ohio and further described as follows:

Beginning at an iron pin set at the intersection of the West line of Walnut Street and the North line of Second Street, said iron pin being the South east corner of said lot 59; thence on the said West line of Walnut Street North 73.50 ft. to an iron pin, thence across said lot 59, West 74.19 ft. to an iron pin on the West line of said lot 59; thence on the said West line of Lot 59, South 73.50 ft. to an iron pin set on the said North line of Second Street; thence on the said North line of Second Street, Fast 74.19 ft. to the place of beginning, containing 0.12 acres more or less.

> Councied, June 1982, by C