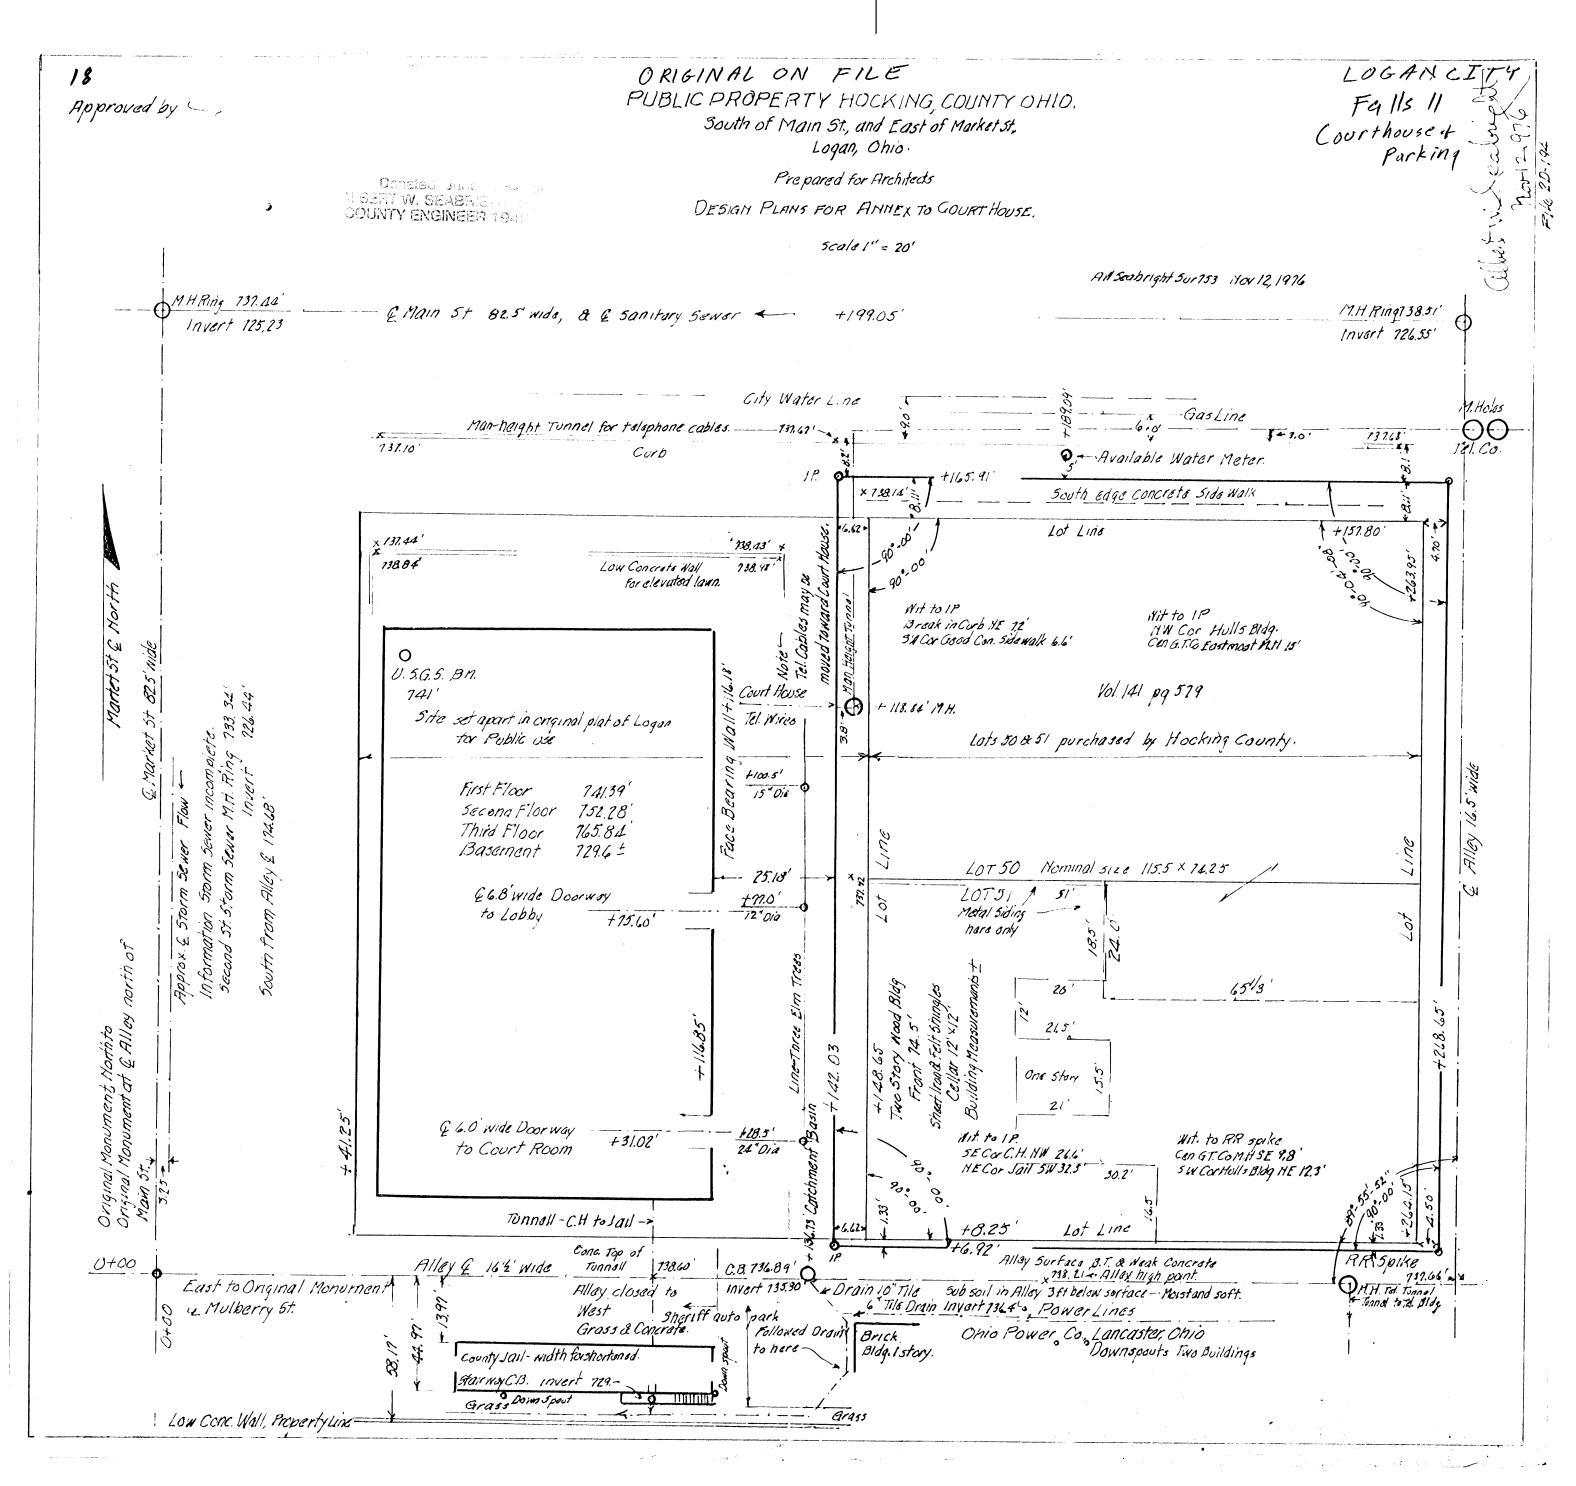

## Notes:

CONCRETE SIDEWALK

1.) The underground utilities shown have been located from field survey information and existing drawings. The surveyor makes no guarantee that the underground utilities shown comprise all such utilities in the area, either in service or abandoned. The surveyor further does not warrant that the underground utilities shown are in the exact location indicated although he does certify that they are located as accurately as possible from information available. The surveyor has not physically located the underground utilities.