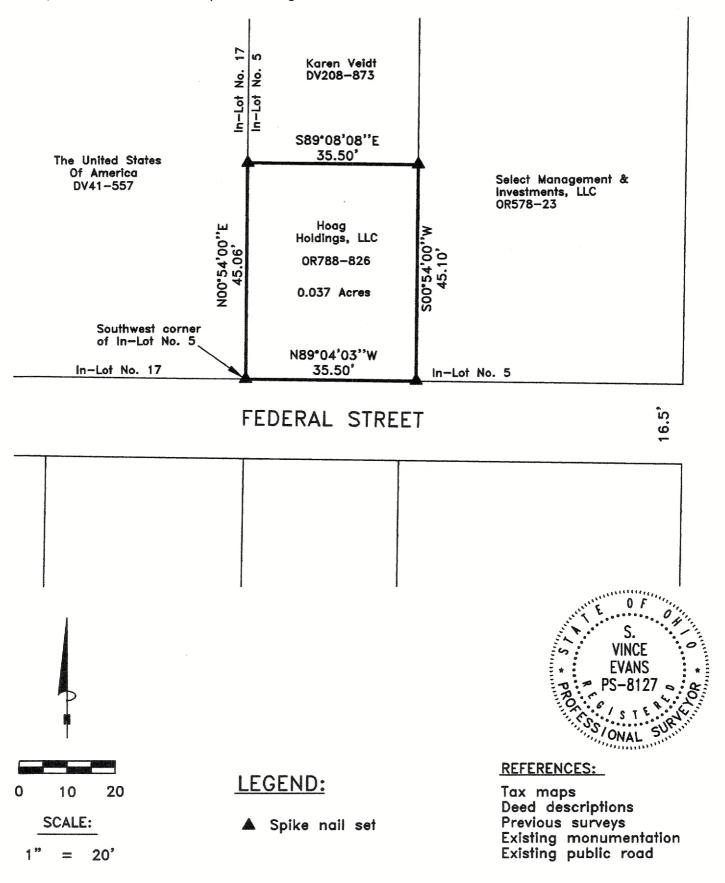

ginning, containing 2950.69 square feet, more or less.

The above described tract was surveyed by George F. Seymour, Ohio Registered Surveyor No. 6044, October 16, 1978.

kory t. Symor

Approved - Mathematically Hocking County Englacer's Office By 127216 Date 11-28-29



Ő 57. SECOND CE SP 5 \*APPROVED MATHEMATICALLY-only Hocking County Engineer's Office By: C Date: M QBD, 26Y. [3] marga I ~ × ×\*\* 81931 \* Not A Complete Survey \* No Description SY Last 1" JON PAUCED) 17  $\leq$ 51.25 PLAT PREPARED FROM DEVEY MUNDE AUG. 21, 2013, BY: Ø

#### PLAT OF A 0.037 ACRE TRACT

Situated in the City of Logan, Falls Township, Hocking County, Ohio; being part of In—Lot No. 5 of the City of Logan as recorded in Plat Book 1, Page 1, Hocking County Recorders Office; Section 11, Township 14, Range 17.



#### **REFERENCE BEARING:**

The north line of FEDERAL STREET as North 89 degrees 04 minutes 03 seconds West. Bearings are based upon an assumed meridian and are to denote angles only.

#### **CERTIFICATION:**

I hereby certify that an actual survey was made under my supervision of the premises shown hereon on the 19th day of December, 2024 and that the plat is a correct representation of the premises as described by said survey.

S. L.S. Gus Registered Surveyor No. 8127

Survey by:

By WRS Date: M. 1 D. 22Y. 2025

S. Vince Evans Surveying — S. Vince Evans P.S. 8127 64103 Woodgeard Road, Creola, Ohio 45622 Phone (740) 380-3884 <u>TICALLY</u> FAX (740) 596-5831 Ja APPROVED MATHEMATICALLY Hocking County Engineer's Offic

RECEIVED January 24, 2025 **Hocking County** Auditor's Office

### SU