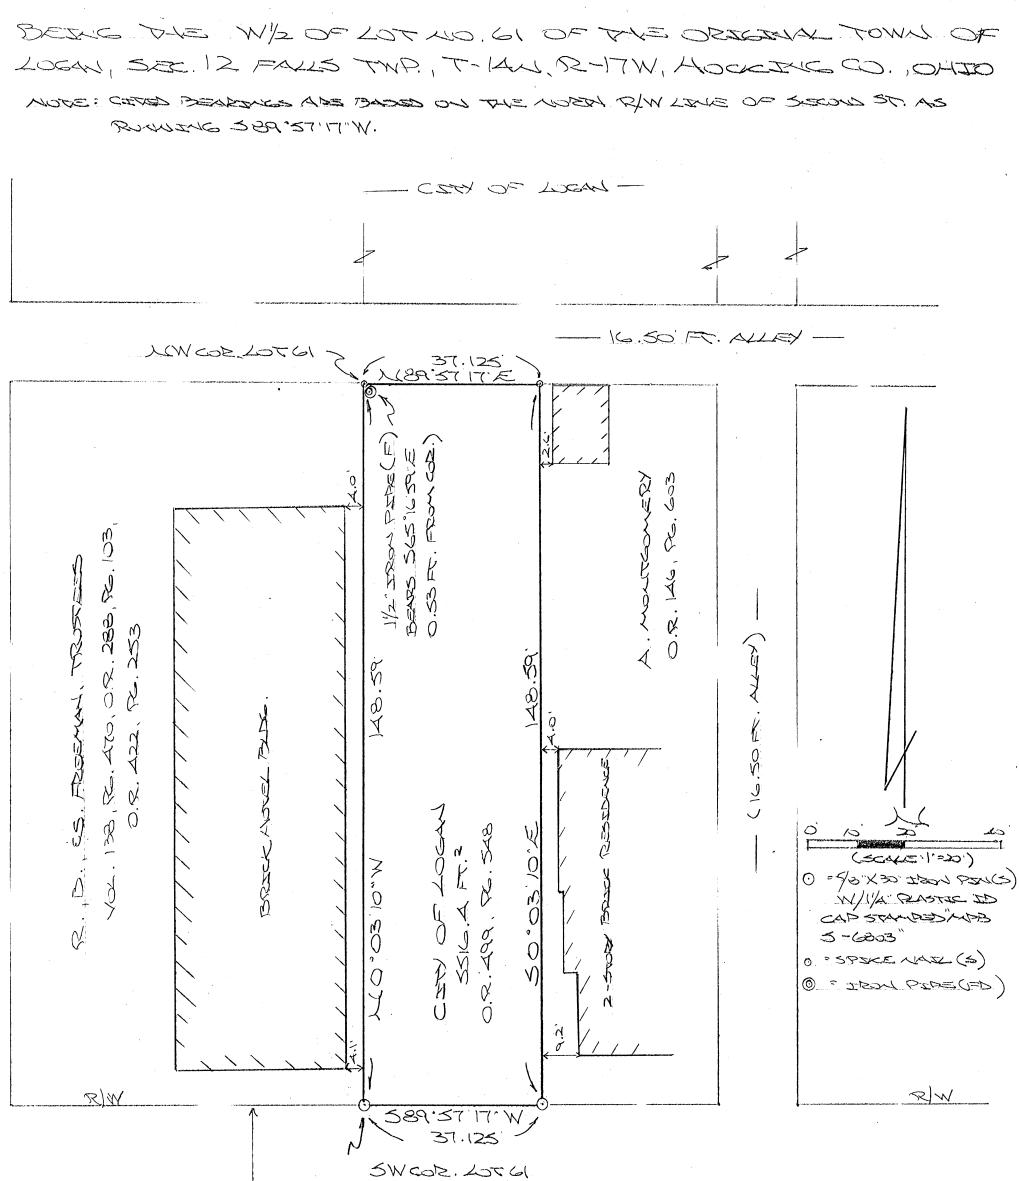

8" iron pin set on the northwest corner of In-Lot 3 to the City of Logan;

Thence with the north line of said lot, South 89° 59' 50" East a distance of 39.95 feet to a 5/8" iron pin;

Thence leaving said north line, South 0° 19' 30" West a distance of 74.25 feet to a point on the south line of said In-Lot 3;

Thence with the south line of said lot, North 89° 59' 50" West a distance of 39.53 feet to the southwest corner of said In-Lot 3;

Thence with the west line of said lot, North a distance of 74.25 feet to the place of beginning, containing 2950.69 square feet, more or less.

The above described tract was surveyed by George F. Seymour, Ohio Registered Surveyor No. 6044, October 16, 1978.

kory t. Symor

Approved - Mathematically Hocking County Englacer's Office By 127216 Date 11-28-29



Ő 57. SECOND CE SP 5 \*APPROVED MATHEMATICALLY-only Hocking County Engineer's Office By: C Date: M QBD, 26Y. [3] marga I ~ × ×\*\* 81931 \* Not A Complete Survey \* No Description SY Last 1" JON PAUCED) 17  $\leq$ 51.25 PLAT PREPARED FROM DEVEY MUNDE AUG. 21, 2013, BY: Ø

#### PLAT OF A 0.037 ACRE TRACT

Situated in the City of Logan, Falls Township, Hocking County, Ohio; being part of In—Lot No. 5 of the City of Logan as recorded in Plat Book 1, Page 1, Hocking County Recorders Office; Section 11, Township 14, Range 17.



#### **REFERENCE BEARING:**

The north line of FEDERAL STREET as North 89 degrees 04 minutes 03 seconds West. Bearings are based upon an assumed meridian and are to denote angles only.

#### **CERTIFICATION:**

I hereby certify that an actual survey was made under my