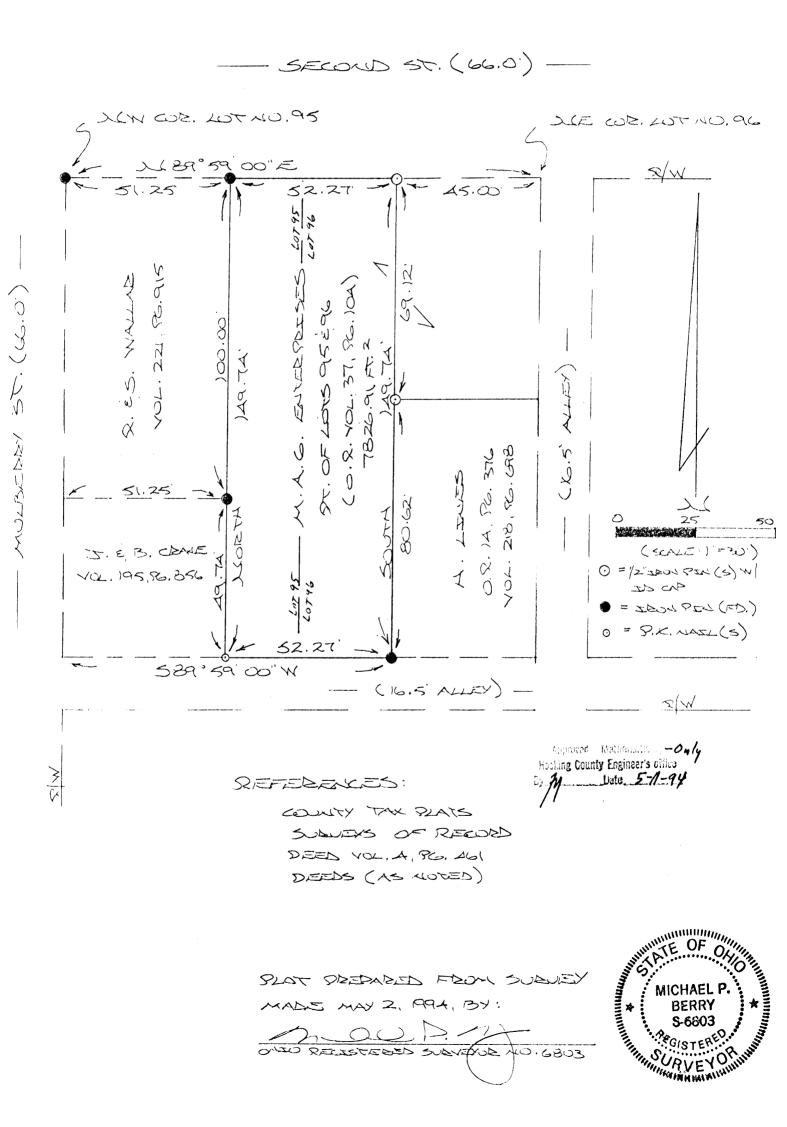

Lot 60 as the lots in the City of Logan are consecutively numbered, situate Section 12 Falls Township, Hooking County and State of Chio and further described as beginning at an iron pin set at the north east corner of said Lot 60; thence south on the east line of said Lot 60 a distance of 29 feet to an iron pin; thence west 3 feet parallel with the alley line to an iron pin; thence north 29 feet parallel with the said east line of Lot 60 to an iron pin set on the alley line; thence East 3 feet on the alley line to the place of beginning, containing only, 87 square feet.



LOGAN CITY 18 OF JU-LOTS NO. 95 & NO.96 05 BEILLE A PAET THE OF LOGAN, FALLS TWP., MOCKENG CO., CIECY Lots 95+961+3. ONZO

NOVE: CIVED BENERICS ARE BASED ON THE WEST LIVE OF IN-LOT NO.95 AS QUINTING DUE NOOTH & SOUTH.



alio and Hunder Falls IT 4-21/-18 84-53/54 L.C. - 1 nn 54 30 - 493. J-4 18-54 10 -Platmade for agle Lat Bargant Jatia Main 54 Heavy hus 10/18 Ingthes K243 53 20 54 52 PtLot53. 2110 East Lins Indefinits Allay -21 22-1-1 Donated, June 84/211 ALBERT W. SEABAN COUNTY ENGINEER 1949 - 190 Sketch. Pt Lot 53 Desd Record Voll5 pg 200 City of Logon Hocking County Ohio . Not a anot work out distance. Deads destances laced a ledge. March, 10 1947



PLAT OF KEYNES MILL, BEING LOT 3pt., LOT 5, LOT 6 pr., LOT 7 pr. & LOT 108 pr., CITY OF LOGAN, SECTIONS 11:14, T-14-N, R-17-W FALLS TOWNSHIP, HOCKANG COUNTY, OHIO I, HEREby CERTIFY that AN ACTUAL SURVEY WAS MADE UNDER MY DIRECT SUPERVISION of the premises shown hereon, and that the plat correctly represents said ourvey. Lemon DATE 2-10-78 OHID REGISTERED