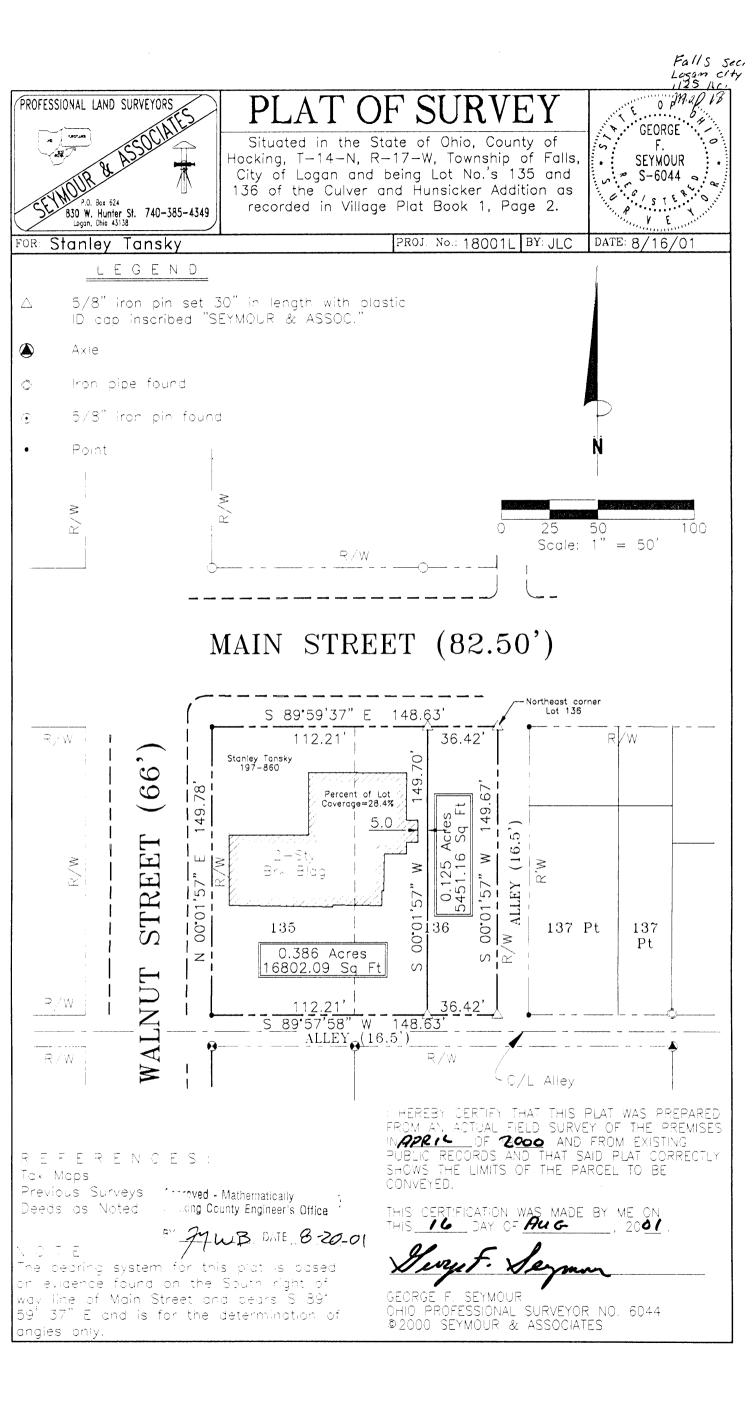

ne of Lot 90, North 0° 10' 08" East a distance of 150.99 feet to a 5/8" iron pin with I.D. cap set on the north line of Lot 89 on the south right of way line of Second Street;

Thence with the north line of Lot 89 and the south line of Second Street, South 89° 59' 49" East a distance of 63.19 feet to the place of beginning, containing 0.2198 acres, more or less, subject to all easements of record.

The bearings used were derived from a previous survey and are for the determination of angles only.

The above description was prepared from a survey made on March 28, 1986, by William R. Shaw, Ohio Professional Surveyor No. 6650.

Approved - Mathematically Hocking County Auditor's Office By <u>Jaj</u> Date <u>3-28-86</u> \* See Plat For West Part Of These Lots For City Approvel

William PShaw



### EXHIBIT "A" 0.125 ACRE TRACT

Being a part of the tract of land that now or formerly in the name of Stanley Tansky, as recorded in Deed Book 197 at page 860, Hocking County Recorder's Office, said tract being a part of Lot 136 of the Culver and Hunsicker Addition, as recorded in Village Plat Book 1 at page 2, Hocking County Recorder's Office, said lot being situated in The City of Logan, Falls Township, T14N, R17W, Hocking County, State of Ohio, and being more particularly described as follows:

Beginning at a  $5/8" \times 30"$  iron pin with a plastic identification cap set on the Northeast corner of Lot 136 of the Culver and Hunsicker Addition;

Thence along the East line of Lot 136, and the West line of the 16.50 foot wide alley, South 00 degrees 01 minute 57 seconds West a dista