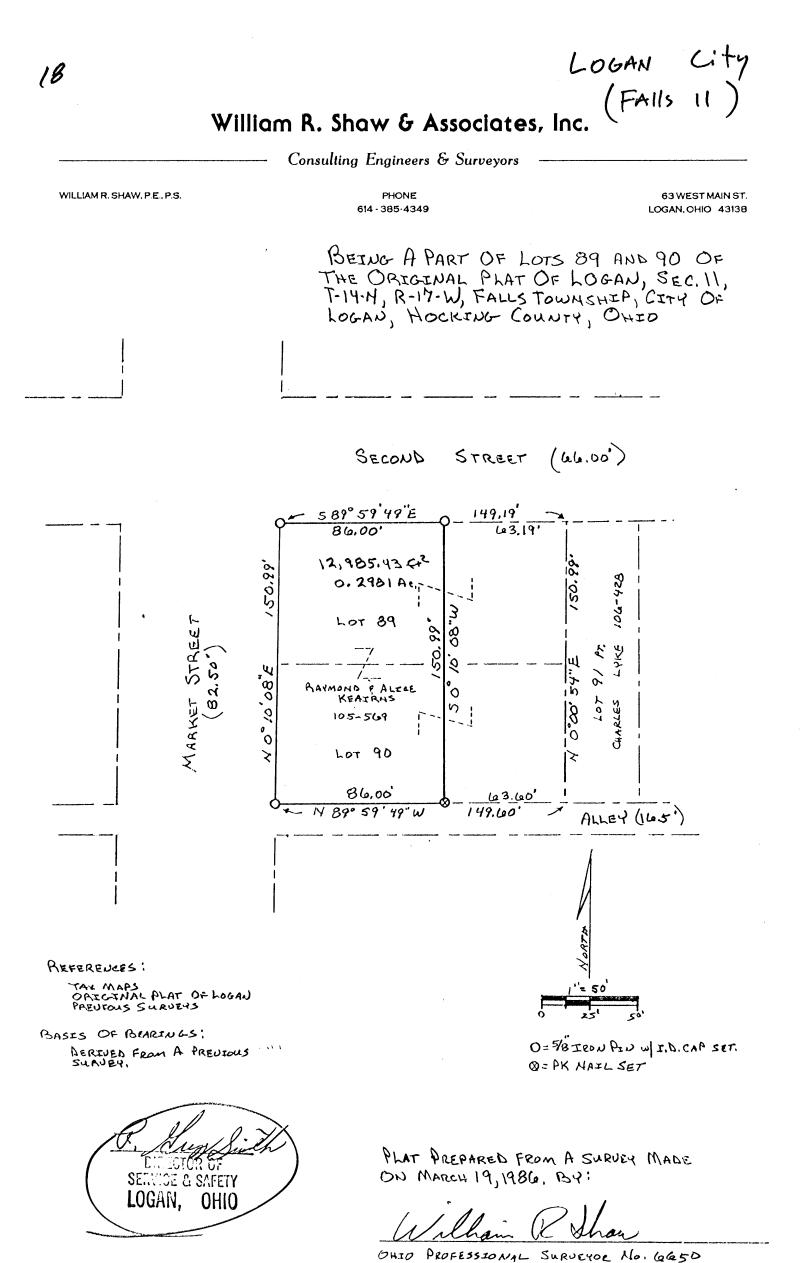

and the South line of Main Street;

Thence along the North line of Lot 136, South 89 degrees 59 minutes 37 seconds East a distance of 36.42 feet to the point of beginning containing 0.125 acres (5,451.16 sq. ft.), more or less, and subject to all easements of record.

All 5/8" X 30" iron pins with plastic identification caps set are stamped "Seymour & Associates".

The bearings used in the above described tract were based on monumentation found on the South right-of-way line of Main Street as bearing, South 89 degrees 59 minutes 37 seconds East and are for the determination of angles only.

The above described easement was surveyed by George F. Seymour, Ohio Professional Surveyor No. 6044, in April of 2000.

Approved - Mathematically mesking County Engineer's Office

7701B DATEB-20-01





NO PLAT REQUIRED

Accroved - Mathematically Hocking County Auditor's Office By \_\_\_\_\_\_Date\_3-20-86

Consulting Engineers & Surveyors

WILLIAM R. SHAW, P.E., P.S.

PHONE 614 - 385 - 4349 63 WEST MAIN ST. LOGAN, OHIO 43138

Description of Survey for Raymond Keairns

Being 86 feet off the west end of Lots 89 and 90 of the original plat of Logan, said lots last transferred to Raymond and Alice Keairns as recorded in Deed Book 105 at page 569, Hocking County Recorder's Office, being situated in Section 11, T14N, R17W, Falls Township, City of Logan, Hocking County, State of Ohio, and being more particularly described as follows:

Beginning at a 5/8" iron pin with I.D. cap set at the northwest corner of said Dot 89;

Thence with the north line of said lot, South 89° 59' 49" East a distanc