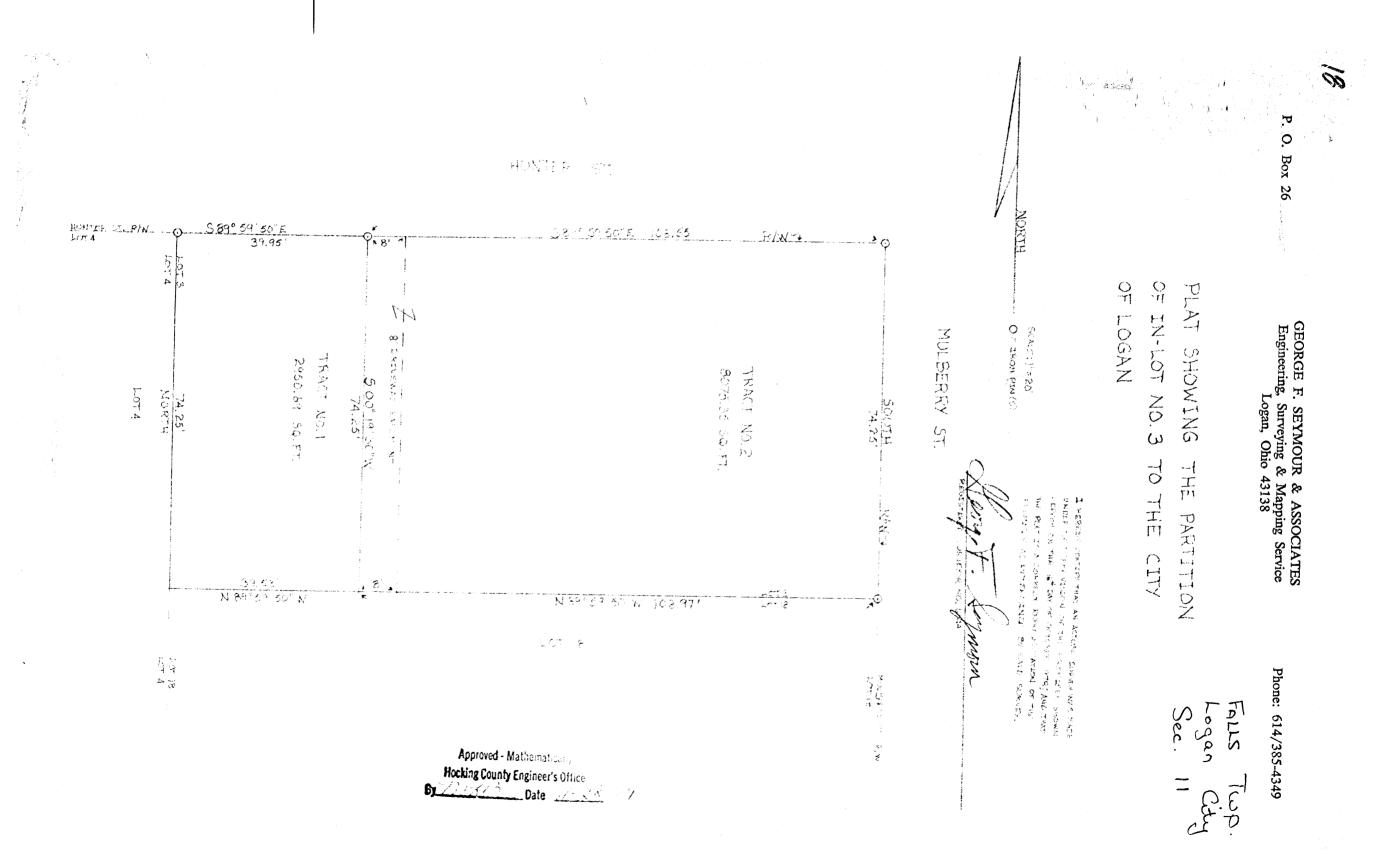

LIN LOT 59

#### LOGAN

18

Being the South part of Lot 59 in the City of Logan, Hocking County and State of Ohio and further described as follows:

Beginning at an iron pin set at the intersection of the West line of Walnut Street and the North line of Second Street, said iron pin being the South east corner of said lot 59; thence on the said West line of Walnut Street North 73.50 ft. to an iron pin, thence across said lot 59, West 74.19 ft. to an iron pin on the West line of said lot 59; thence on the said West line of Lot 59, South 73.50 ft. to an iron pin set on the said North line of Second Street; thence on the said North line of Second Street, Fast 74.19 ft. to the place of beginning, containing 0.12 acres more or less.

> Councied, June 1982, by COUNTY ENGINEER 1949 - 1964

્રેકે



### Seymour-Shaw & Associates, Inc.

Consulting Engineers & Surveyors

WILLIAM R. SHAW, P.E. GEORGE F. SEYMOUR, P.S. PHONE 614 - 385-4349 615 WALHONDING AVE. LOGAN, OHIO 43138

Description of Survey of In-Lot 3, Pt.

Being a part of In-Lot 3 situate in the City of Logan, Section 11, T14N, R17N, Falls Township, Hocking County, State of Ohio, and more particularly described as follows:

Beginning at a 5/8" iron pin set on the northwest corner of In-Lot 3 to the City of Logan;

Thence with the north line of said lot, South 89° 59' 50" East a distance of 39.95 feet to a 5/8" iron pin;

Thence leaving said north line, South 0° 19' 30" West a distance of 74.25 feet to a point on the south line of said In-Lot 3;

Thence with the south line of said lot, North 89° 59' 50" West a distance of 39.53