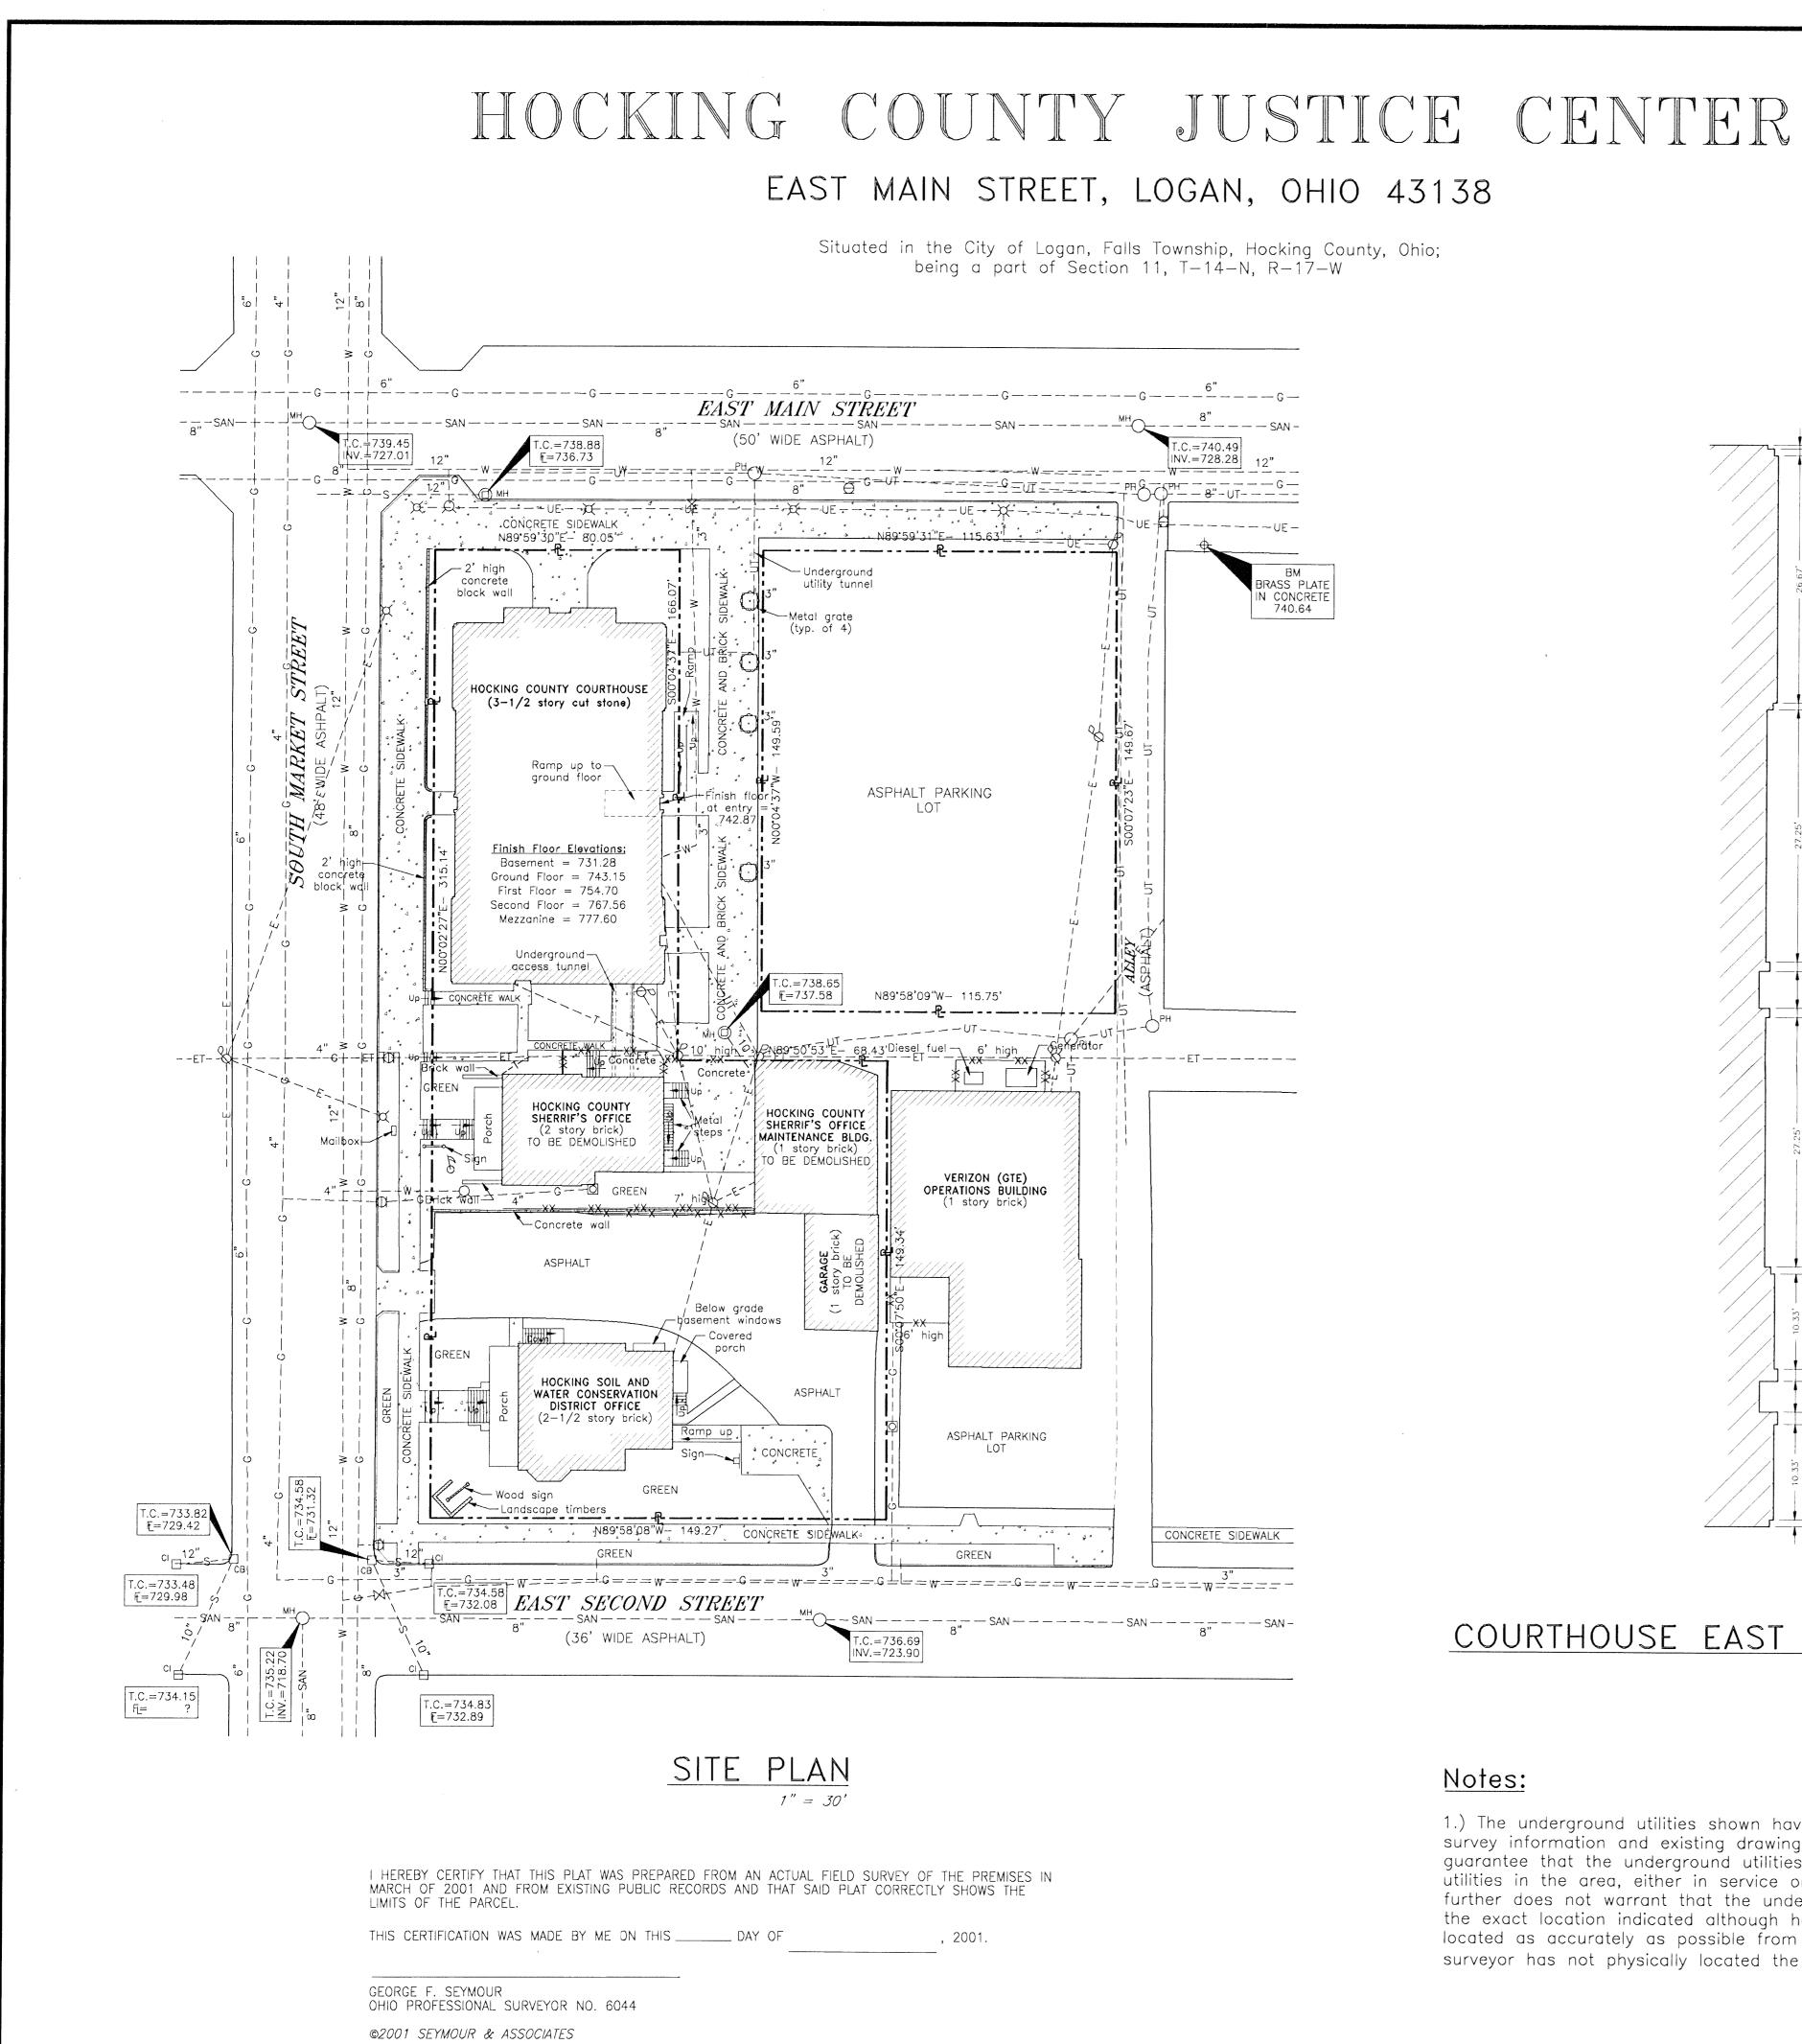

## Notes:

CONCRETE SIDEWALK

1.) The underground utilities shown have been located from field survey information and existing drawings. The surveyor makes no guarantee that the underground utilities shown comprise all such utilities in the area, either in service or abandoned. The surveyor further does not warrant that the underground utilities shown are in the exact location indicated although he does certify that they are located as accurately as possible from information available. The surveyor has not physically located the underground utilities.