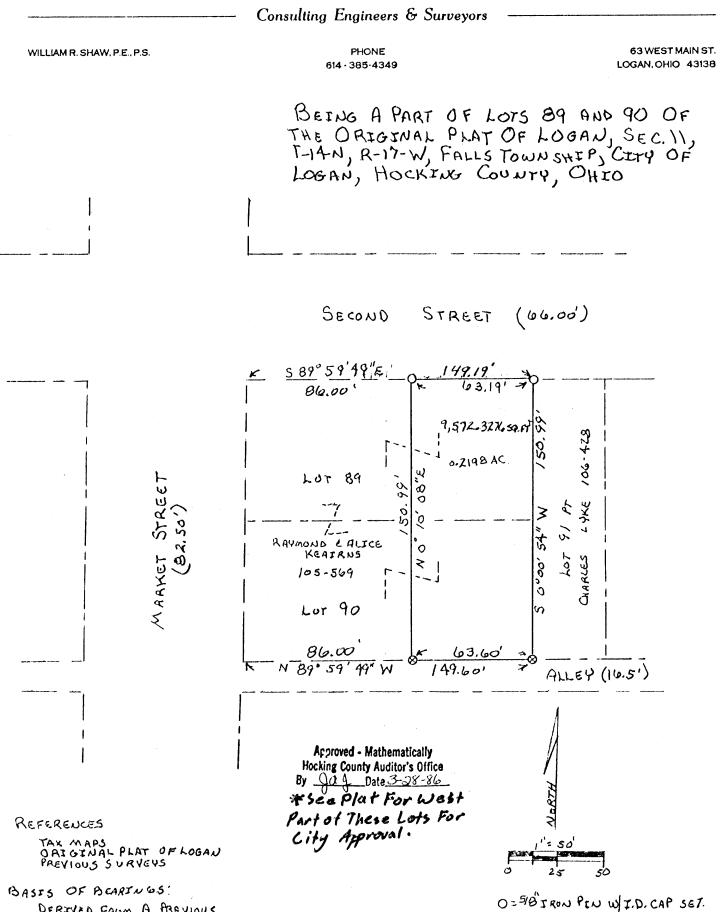

t on the east line of the tract recorded in, Deed Book 155 at page 572;

Thence with the east line of said tract, South 0° 17' 58" West a distance of 74.68 feet to a railroad spike set on the north line of the alley;

Deces .

Thence North 89° 58' 01" West a distance of 15.27 feet to the place of beginning, containing 1131.94 square feet or 0.0260 acres, more or less, subject to all easements of record.

The bearings used assumed the centerline of the alley to be North 89° 58' 01" West.

The above description was prepared from a survey made on June 5, 1986, by William R. Shaw, Ohio Professional Surveyor No. 6650.

Willie

Approved - Mathematically & Hocking County Engineer's office By D-349 \_\_\_\_\_Date 6-10-80

\* pending Lity Approval See Dend

Logan City (Fall 5 11) (Lots 89+90Pts.)



DERIVED FROM A PREVIOUS SURVEY

@= PK NAIL SET

PLAT PREPARED FROM A SURVEY MADE ON MARCH 28, 1986, BY:

OHIO PROFESSIONAL SURVEYOR NO.

CONSULTING ENGINEERS & SURVEYORS WILLIAM R. SHAW, P.E., P.S. 63 WEST MAIN STREET LOGAN OHIO 43138 (614) 385-4349

Description of Survey for Raymond Keairns

Being a part of Lots 89 and 90 of the original plat of the City of Logan, said lots last transferred to Raymond and Alice Keairns as recorded in Deed Book 105 at page 569, Hocking County Recorder's Office, being situated in Section 11, T14N, R17W, Falls Township, City of Logan, Hocking County, State of Ohio, and being more particularly described as follows:

Beginning at a 5/8" iron pin with I.D. cap set at the northeast corner of said Lot 89;

Thence with the east line of Lots 89 and 90, South 0° 0