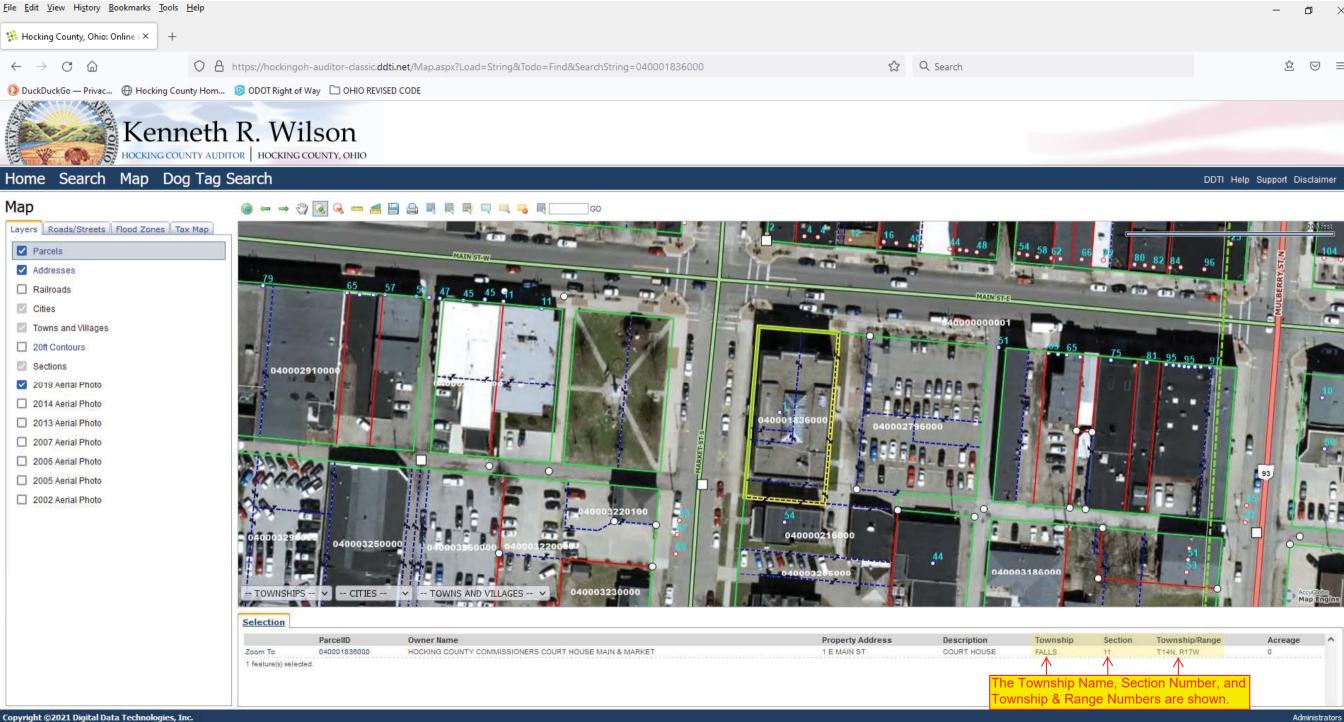

The township name, township & range numbers, and section number can be found on the Auditor/Map Department's website: <u>https://auditor.hocking.us/</u>, see the example attached.

Another common correction for platted lot descriptions is adding the current plat reference. This information can be obtained from the Hocking County Recorder's Office or from the Map Department's website: <u>https://hocking.oh.gov/PublicMaps/index.php</u> in the folder (scans) Recorded Plats. There's a folder named Recorder's Office Index for older references. The Map Department has also scanned all the plats in the Recorder's Office and they can be viewed and downloaded from the Subdivision Scans folder; in alphabetical order by plat name. Part of the file name is the plat reference (e.g. Logan Original Vpb1 Pg1.pdf means it's recorded in Village Plat Book 1, Page 1 and Abbeyhills Sub NO. 1 Pc1-087a.pdf means it's recorded in Plat Cabinet 1, Page 87A. Even if the existing description has a plat reference it may need to be changed; the plat books with letters (e.g. Plat Book B, C, D, etc.) no longer exist. For convenience, these books were taken apart and are now located in Plat Cabinet 1 and with new page numbers. If the old plat reference is left on the description it should state, ", now recorded in Plat Cabinet 1, Page..." after the old reference <u>or</u> the old reference can be removed and the plat cabinet reference added.